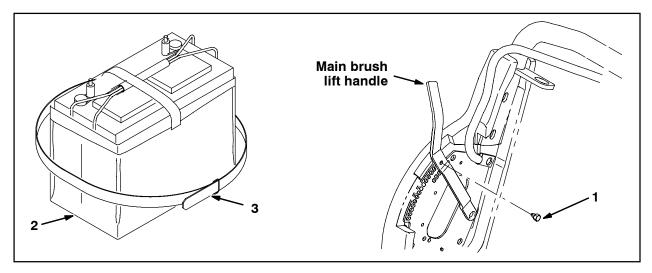

#### **INSTALLATION:**

- 1. Place each battery into a battery bag (2). Refer to Fig. 1.
- 2. Tighten a strap (3) around each battery bag (2). Tighten the straps enough to hold the battery bag up onto the battery. Refer to Fig. 2.
- 3. Reinstall the batteries.
- Install the carpet sweep bolt (1) into the main brush lift handle. <u>Do not</u> attempt to sweep carpet before installing the carpet sweep bolt. Refer to Fig. 1.
- Install a brush (4) onto the machine if installing Kit, CI, Carpet Sweep, 130AH (With Brush) or Kit, CI, Carpet Sweep, 215AH (With Brush).