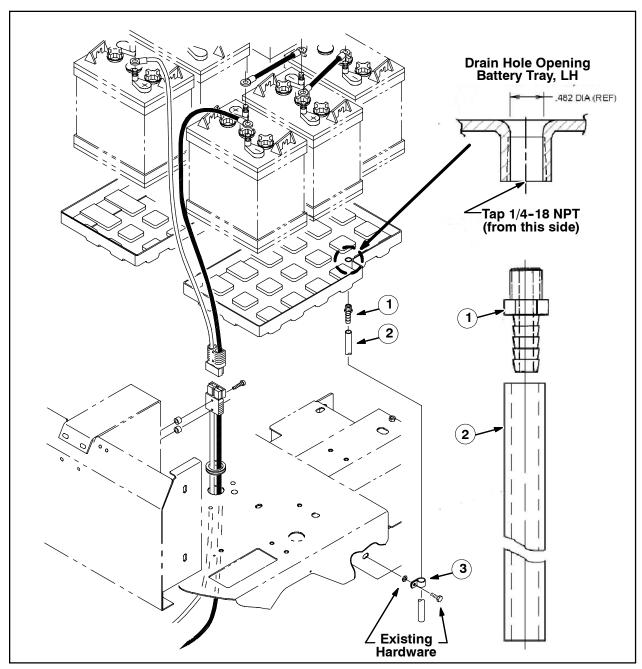

# INSTALLATION: Refer to Fig. 1

- 1. Lower the scrub head.
- 2. Using a 1/4-18 NPT tap, thread the existing hole in the left battery tray as shown.
- Install the brass fitting (1) supplied with kit up into the threaded hole from the previous step. Apply a small amount of sealant onto the brass fitting before threading it into the battery tray.
- 4. Install the hose (2) onto the brass fitting (1).
- Secure hose with clamp (3) provided. Use existing hardware to attach clamp to machine frame in location shown. This will prevent fluids draining from the battery tray from spilling onto electrical components.

IB 340720 (05-2007) 1

FIG. 1

## Bill of Materials for Kit, Modif, Tray, Drain, [7100/EZ Rider HP] (377393)

|             | Ref. | Tennant<br>Part No. | Description                                 | Qty. |
|-------------|------|---------------------|---------------------------------------------|------|
| $\triangle$ |      | 377393              | Kit, Modif, Tray, Drain, [7100/EZ Rider HP] | 1    |
| •           | 1    | 150516              | Fitting, Brs, Str, BM06/PM05                | 1    |
| •           | 2    | 1014929             | Hose, Afmkt, PVC, Clr, 0.38ID 1FT           | 1    |
| •           | 3    | 67767               | Clamp, Cable, Stl, 0.69D x 0.62W            | 1    |