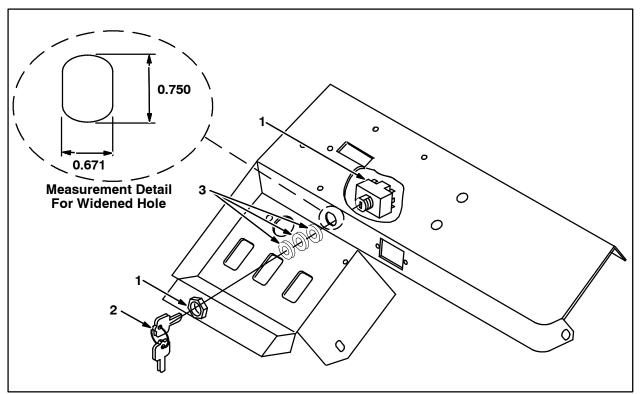

## SPECIAL TOOLS / CONSIDERATIONS: NONE

(Estimated time to complete: 1 hour)

1. Stop the machine on a clean level surface.

FOR SAFETY: Before leaving or servicing machine, stop on level surface and set parking brake (if applicable). Turn off machine and remove key.

2. Disconnect battery cables from machine.

WARNING: Always disconnect battery cables from machine before working on electrical components.

- 3. Remove old switch assembly (P/N 31203) from the panel assembly.
- 4. Measure and mark the the area around the ignition switch hole required for the new switch. Refer to Fig. 1 for measurements.
- 5. Grind the hole for the ignition switch to the measurements made in the previous step.

6. Install the new ignition switch (1) onto the panel assembly. Refer to Fig.1 for locations of parts required for installing new switch.

Position new ignition switch (1) into the newly widened hole in the panel assembly.

If necessary, slide flatwashers (3) onto new switch to provide space between the new longer switch and other components.

Thread and tighten the ignition switch nut onto the new ignition switch (1).

- 7. Reconnect wires and cables removed from the old switch to the new switch.
- 8. Reconnect battery cables.

FIG. 1 BILL OF MATERIALS FOR IGNITION KEY SWITCH KIT 374227

|          | Ref. | Tennant<br>Part No. | Description                | Qty. |
|----------|------|---------------------|----------------------------|------|
| $\nabla$ | 1    | 222282              | SWITCH, KEY, 12 VDC A SPDT | 1    |
|          | 2    | 222684              | KEY, SET OF TWO            | 1    |
|          | 3    | 39350               | WASHER, FLAT, 0.75 SAE     | 3    |