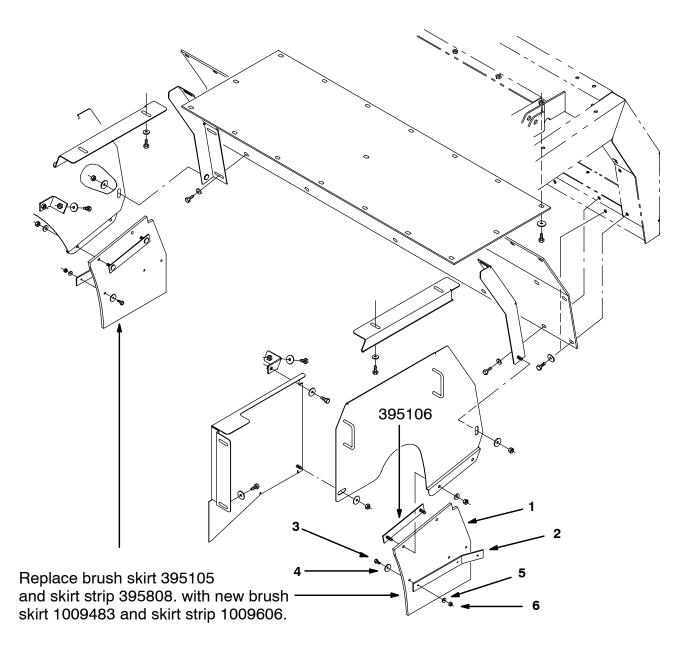

#### **PREPARATION:**

(Refer to FIG. 1)

### **INSTALLATION:**

(Refer to FIG. 1)

- 1. Remove and discard side skirt 395105 from machine. Set mounting bracket 395106 and mounting hardware aside.
- 2. Orient new brush skirt 1009483 (1) to match the orientation of the old skirt.
- 3. Mount skirt strip 1009606 (2) to the back side of brush skirt 1009483 (1) with hex screws 09007, flat washers 41178 and 01684 and lock nuts 08712. Torque M6 hardware to 7.9 9.9 Nm (5.5 7 ft lb).
- 4. Mount new brush skirt 1009483 to the machine with mounting bracket 395106 and set aside hardware. Torque M10 lock nut hardware to 37 48 Nm (25 35 ft lb)

## BILL OF MATERIALS FOR BRUSH SKIRT MOD. KIT 9000213

| Ref. | TENNANT<br>Part No. | Description                      | Qty. |
|------|---------------------|----------------------------------|------|
| 1    | 1009483             | Skirt, brush                     | 1    |
| 2    | 1009606             | Strip, skirt                     | 1    |
| 3    | 09007               | Screw, hex, M6 X 1.0 X 25, Ss    | 3    |
| 4    | 41178               | Washer, flat, 0.25 fender        | 3    |
| 5    | 01684               | Washer, flat, 0.25 Ss            | 3    |
| 6    | 08712               | Nut, hex, lock, M6 X 1.0, NL, Ss | 3    |