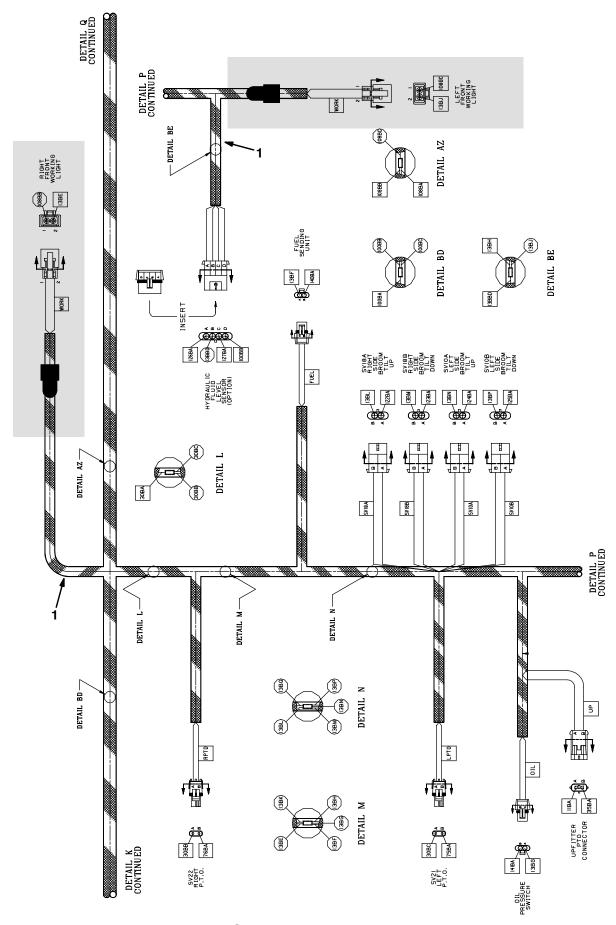

### **INSTALLATION:**

(Refer to FIG. 1, 2 and 3)

- 1. Install light mounting plates (6) 396240 to the machine with hex screws (7) 09011, washers (9) 01685 and lock nuts (8) 08713 on both sides of the machine. (Refer to FIG. 1)
- 2. Remove mounting hardware and mount **flood lamps (1) 396463** to **mounting plates (6) 396240** with mounting hardware. (Refer to FIG. 1)
- 3. Connect flood lamps (1) 396463 to main harness connectors, tagged work. (Refer to FIG. 2)
- 4. Secure wire harnesses to machine with cable clamps (4) 76736 and hex screws (5) 74455. (Refer to FIG. 1)
- 5. Install work light **rocker switch (2) 394924** and **switch plug (3) 398501** in the switch console. (Refer to FIG. 3)
- 6. Start the machine, and check work lights for proper operation.

FIG. 1 - Work Light Installation

FIG. 2 - Main Wire Harness

FIG. 3 - Work Light Switch Installation