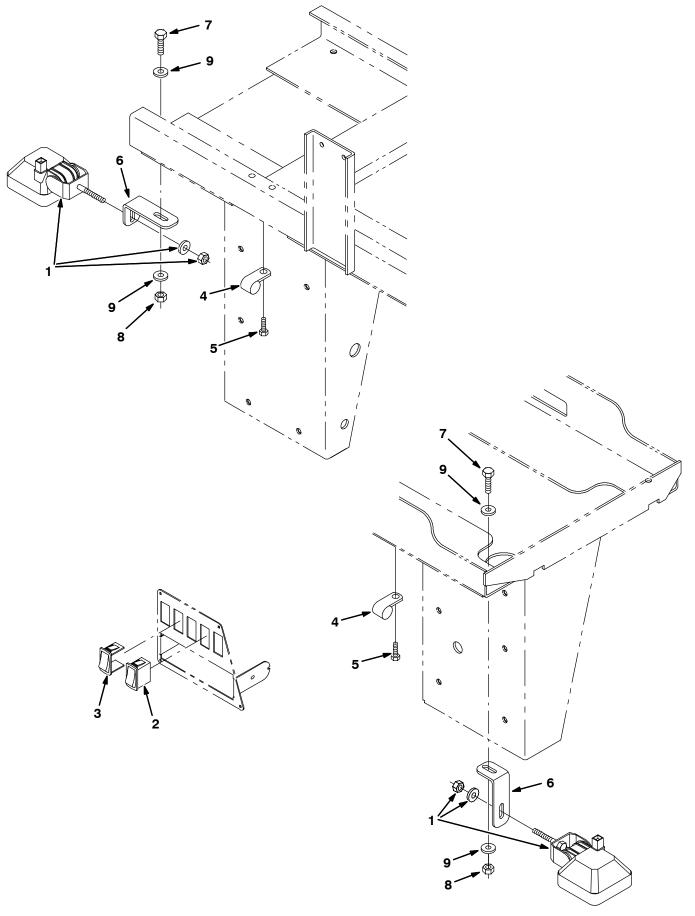

### **INSTALLATION:**

(Refer to FIG. 1, 2 and 3)

- 1. Install light mounting plates (6) 396240 to the machine with hex screws (7) 09011, washers (9) 01685 and lock nuts (8) 08713 on both sides of the machine. (Refer to FIG. 1)
- 2. Remove mounting hardware and mount **flood lamps (1) 396463** to **mounting plates (6) 396240** with mounting hardware. (Refer to FIG. 1)
- 3. Connect flood lamps (1) 396463 to main harness connectors, tagged work. (Refer to FIG. 2)
- 4. Secure wire harnesses to machine with cable clamps (4) 76736 and hex screws (5) 74455. (Refer to FIG. 1)
- 5. Install work light **rocker switch (2) 394924** and **switch plug (3) 398501** in the switch console. (Refer to FIG. 3)
- 6. Start the machine, and check work lights for proper operation.

FIG. 1 - Work Light Installation

FIG. 2 - Main Wire Harness

FIG. 3 - Work Light Switch Installation

# **BILL OF MATERIALS FOR WORK LIGHT KIT 9000181**

| Ref. | TENNANT<br>Part No. | Description                          | Qty. |
|------|---------------------|--------------------------------------|------|
| 1    | 396463              | Lamp, flood, 12VDC, 55W              | 2    |
| 2    | 394924              | Switch, rocker, 36VDC 05A ON/N/ON    | 1    |
| 3    | 398501              | Plug, hole, rockerswitch             | 1    |
| 4    | 76736               | Clamp, cable, stl, 0.38D X 0.62W, 1H | 4    |
| 5    | 74455               | Screw, hex, M6 X 1.0 X 12, FMG       | 4    |
| 6    | 396240              | Plate, mtg, light                    | 2    |
| 7    | 09011               | Screw, hex, M8 X 1.25, NL, Ss        | 2    |
| 8    | 08713               | Nut, hex, lock, M8 X 1.25, NL, Ss    | 2    |
| 9    | 01685               | Washer, flat, 0.31 Ss                | 4    |