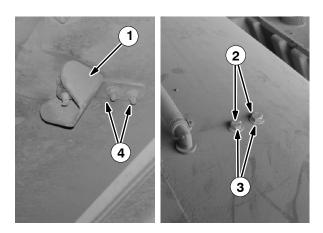

- Mount guard bracket 1007067 (1) to the conveyor with two hex screws 16931 (2), flat washers 32491 (3) and hex nuts 39311 (4).
- 4. Repeat the **guard bracket 1007067 (1)** installation for the other two water nozzles on top of the conveyor.