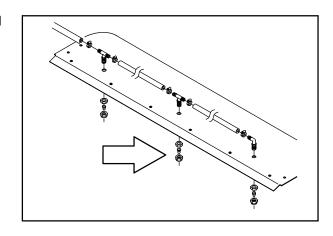

## **INSTALLATION:**

- 1. Position one of the **guard brackets 1007067 (1)** on the back side of the middle water nozzle. Orient the bracket, so the bracket wings flare around the sides of the water nozzle, and the tab with the mounting holes pointing back down the conveyor.
- 2. Using **guard bracket 1007067 (1)** as a template, mark and drill two 3/8 [9.5 mm] bracket mounting holes through the conveyor.

- Mount guard bracket 1007067 (1) to the conveyor with two hex screws 16931 (2), flat washers 32491 (3) and hex nuts 39311 (4).
- 4. Repeat the **guard bracket 1007067 (1)** installation for the other two water nozzles on top of the conveyor.