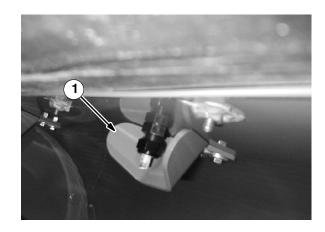

## **INSTALLATION:**

- 1. Position one of the **guard brackets 1007067 (1)** on the back side of the middle water nozzle. Orient the bracket, so the bracket wings flare around the sides of the water nozzle, and the tab with the mounting holes pointing back down the conveyor.
- 2. Using **guard bracket 1007067 (1)** as a template, mark and drill two 3/8 [9.5 mm] bracket mounting holes through the conveyor.