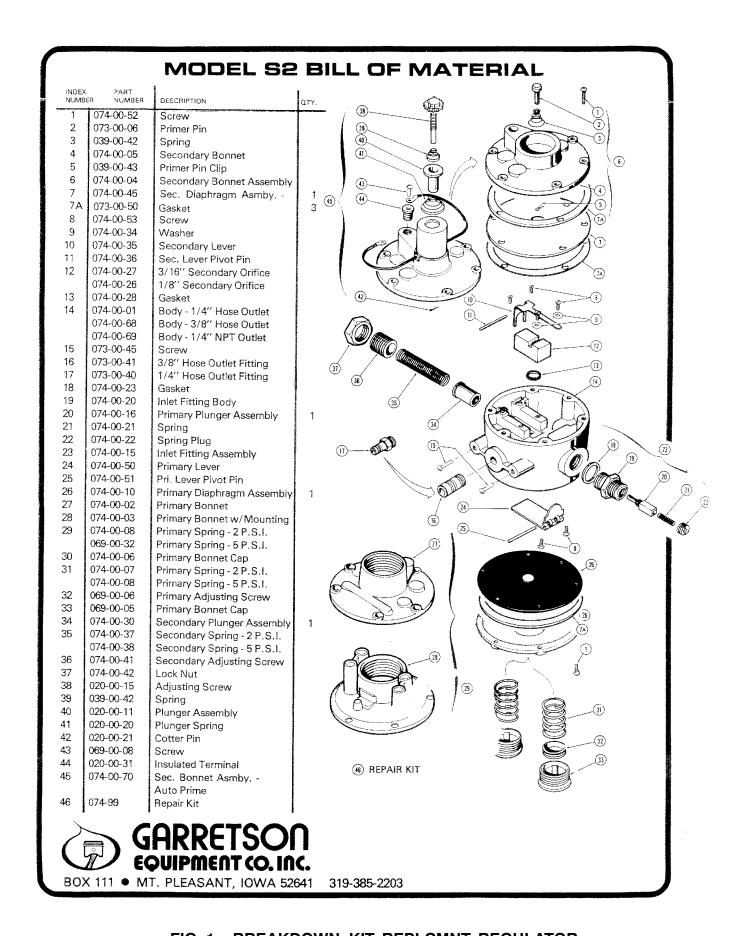

NOTE: Numbers in parenthesis () are reference numbers for parts listed in Bill of Materials.

Installation instructions for kit number 375313

## PREPARATION:

(Refer to FIG. 1)

1. Park the machine in a designated safe area.

### **INSTALLATION:**

(Refer to FIG. 1)

- 1. Access the engine compartment.
- 2. Remove the exhaust gaurd if applicable.
- 3. Disconnect the fuel lines at the vaporizer.
- 4. Remove and disassemble the regulator on a clean work surface.
- 5. Clean the moving parts with solvent and reassemble with the new parts supplied in service kit #37666. (Refer to FIG. 1)

TENNANT COMPANY
P. O. Box 1452
Minneapolis, MN 55440-1452

2 IB 340572 (6-02)

FIG. 1 - BREAKDOWN, KIT, REPLCMNT, REGULATOR

IB 340572 (6-02) 3