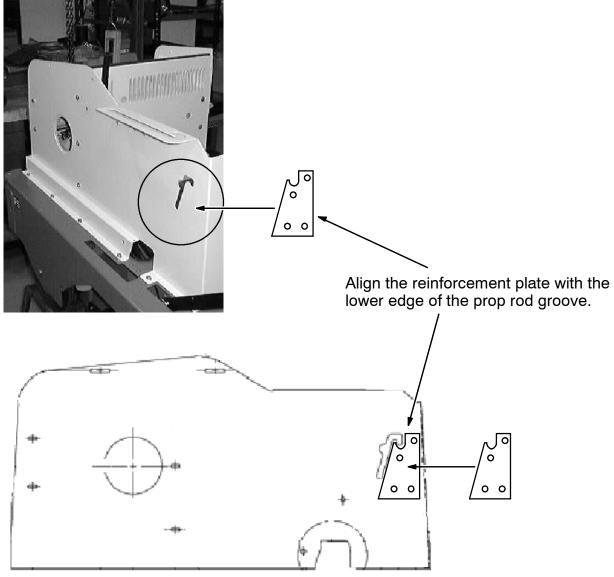

### **INSTALLATION:**

(Refer to FIG. 1)

- 1. Remove the shroud from the right hand side of the machine.
- 2. Align the reinforcement plate (1) with the lower edge of the prop rod groove.
- 3. Using the reinforement plate (1) as a template, mark and drill four mounting holes in the right hand side of the machine.
- 4. Mount the reinforcement plate (1) with four hex screws (2), washers (4) and hex nuts (3).
- 5. Replace the shroud on the right hand side of the machine.

IB 340555 (7-02)

Right Hand Side of the Machine

FIG. 1 - Reinforcement Plate Installation