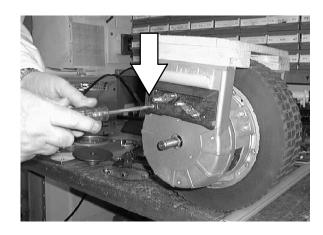

6. Remove the screws and nuts holding the brushes in place.

7. Remove and discard the old motor brushes. Set the mounting hardware aside.

8. Insert the new brushes (1) into the brush holders.

Mount the brush holders back in the electrical box with the set aside hardware.

NOTE: The brush radius must be oriented down (towards undercut).

- 9. Reassemble the rest of the components in reverse order of these instructions.
- 10. Turn the machine power on and check the machine for proper operation.