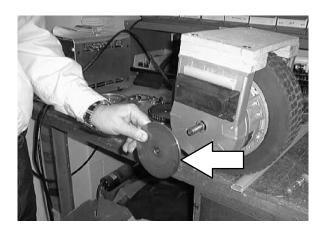

## **INSTALLATION:**

1. Remove the brake link and brake caliper from the front drive wheel. Set the link, caliper and 7/16 mounting bolts aside.

2. Remove the rotor from the front drive wheel and set aside.