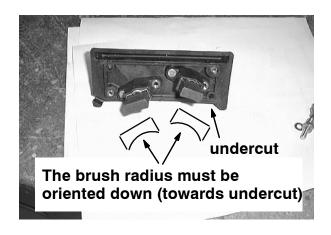

6. Remove the screws and nuts holding the brushes in place.

7. Remove and discard the old motor brushes. Set the mounting hardware aside.

8. Insert the new brushes (1) into the brush holders.

Mount the brush holders back in the electrical box with the set aside hardware.

NOTE: The brush radius must be oriented down (towards undercut).

- 9. Reassemble the rest of the components in reverse order of these instructions.
- 10. Turn the machine power on and check the machine for proper operation.