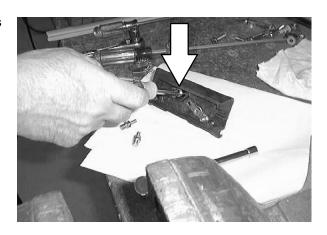

6. Remove the screws and nuts holding the brushes in place.

7. Remove and discard the old motor brushes. Set the mounting hardware aside.

8. Insert the new brushes (1) into the brush holders.

Mount the brush holders back in the electrical box with the set aside hardware.