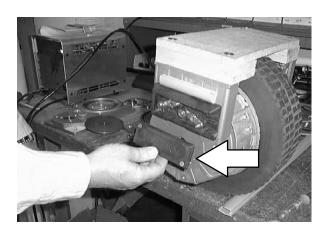

3. Remove the two phillips head screws holding the electrical box cover. Set the electrical box cover and mounting hardware aside.

4. Remove the two screws holding the electrical box.

5. Set the electrical box and and mounting hardware aside.