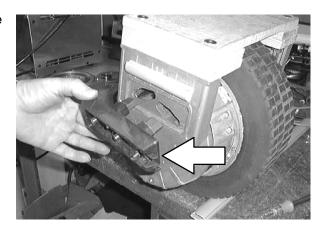

3. Remove the two phillips head screws holding the electrical box cover. Set the electrical box cover and mounting hardware aside.

4. Remove the two screws holding the electrical box.

5. Set the electrical box and and mounting hardware aside.

6. Remove the screws and nuts holding the brushes in place.

7. Remove and discard the old motor brushes. Set the mounting hardware aside.

8. Insert the new brushes (1) into the brush holders.

Mount the brush holders back in the electrical box with the set aside hardware.