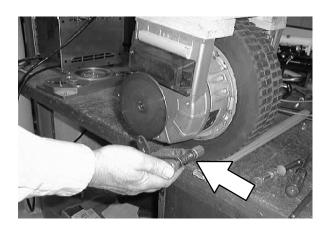

## **INSTALLATION:**

1. Remove the brake link and brake caliper from the front drive wheel. Set the link, caliper and 7/16 mounting bolts aside.

2. Remove the rotor from the front drive wheel and set aside.