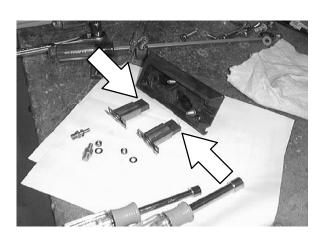

6. Remove the screws and nuts holding the brushes in place.

7. Remove and discard the old motor brushes. Set the mounting hardware aside.

8. Insert the new brushes (1) into the brush holders.

Mount the brush holders back in the electrical box with the set aside hardware.