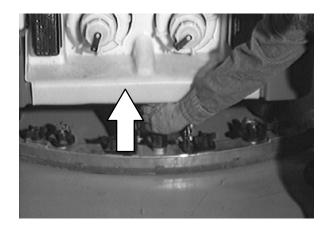

#### **REMOVING REAR SQUEEGEE ASSEMBLY:**

(Refer to FIG. 1 and 2)

- 1. Lower the squeegee to approximately 25 mm (1 in) from the floor.
- 2. Turn the machine power off and set the parking brake.
- 3. Remove the squeegee suction hose from the squeegee.

4. Remove both squeegee mounting knobs.

5. Pull the squeegee off the machine.

6. Disconnect and remove the squeegee pivot bracket and mounting hardware from the squeegee lift bracket. Discard the pivot bracket and mounting hardware.

7. Mount the new pivot bracket (1) to the squeegee lift bracket with new sleeves (8), bushings (7) screws (9), washers (10) and lock nuts (11). (Refer to FIG. 1)

8. Disassemble the rear squeegee group and remove the squeegee blade retainer plate.