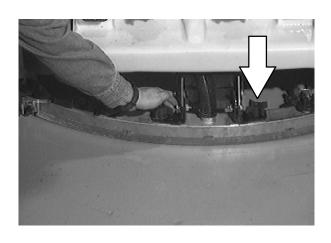

- 9. Mount the squeegees on the new retainer plate (3). Slide the retainer plate and squeegees into the housing. (Refer to FIG. 2)
- 10. Secure the retainer plate to the housing with two 4-prong knobs (4), large washers (5) and squeegee mounting rings (3) on the two middle studs. Secure the retainer plate to the housing with two 4-prong knobs (4) and flat washers (6) on the two outside studs. (Refer to FIG. 2)

11. Mount the new rear squeegee assembly to the pivot bracket (1), and secure with the mounting knobs (4). (Refer to FIG. 1)

12. Reconnect the squeegee suction hose to the squeegee. Start the machine and check the squeegee for proper deflection and operation.