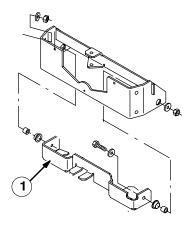

7. Mount the new pivot bracket (1) to the squeegee lift bracket with new sleeves (8), bushings (7) screws (9), washers (10) and lock nuts (11). (Refer to FIG. 1)

8. Disassemble the rear squeegee group and remove the squeegee blade retainer plate.

11. Mount the new rear squeegee assembly to the pivot bracket (1), and secure with the mounting knobs (4). (Refer to FIG. 1)

12. Reconnect the squeegee suction hose to the squeegee. Start the machine and check the squeegee for proper deflection and operation.

FIG. 1 - NEW REAR SQUEEGEE PIVOT BRACKET INSTALLATION

FIG. 2 - NEW REAR SQUEEGEE GROUP

### **BILL OF MATERIALS FOR 700 MM BREAKAWAY SQUEEGEE KIT 398309**

| Ref. | TENNANT<br>Part No. | Description                         | Qty. |
|------|---------------------|-------------------------------------|------|
| 1    | 398307              | Bracket wldt, pivot                 | 1    |
| 2    | 398304              | Ring, mtg, sqge, 0.38L              | 2    |
| 3    | 398308              | Plate, blade retainer, 28" [700 MM] | 1    |
| 4    | 370100              | Knob, 4-prong w/ 0.31-18, insert    | 4    |
| 5    | 04414               | Washer, 0.53B 1.88D 0.12, stl, pl   | 2    |
| 6    | 01685               | Washer, flat, 0.31 SS               | 2    |
| 7    | 25735               | Bushing, flng, 0.63B 0.75D 0.38L    | 2    |
| 8    | 71257               | Sleeve                              | 2    |
| 9    | 77347               | Screw, hex, M10 X 1.5 X 35, SS      | 2    |
| 10   | 01686               | Washer, flt, 0.38, SS               | 4    |
| 11   | 08714               | Nut, hex, lock, M10 X 1.5, NL, SS   | 2    |

## **BILL OF MATERIALS FOR 900 MM BREAKAWAY SQUEEGEE KIT 398310**

| Ref. | TENNANT<br>Part No. | Description                         | Qty. |
|------|---------------------|-------------------------------------|------|
| 1    | 398307              | Bracket wldt, pivot                 | 1    |
| 2    | 398304              | Ring, mtg, sqge, 0.38L              | 2    |
| 3    | 398303              | Plate, blade retainer, 36" [900 MM] | 1    |
| 4    | 370100              | Knob, 4-prong w/ 0.31-18, insert    | 4    |
| 5    | 04414               | Washer, 0.53B 1.88D 0.12, stl, pl   | 2    |
| 6    | 01685               | Washer, flat, 0.31 SS               | 2    |
| 7    | 25735               | Bushing, flng, 0.63B 0.75D 0.38L    | 2    |
| 8    | 71257               | Sleeve                              | 2    |
| 9    | 77347               | Screw, hex, M10 X 1.5 X 35, SS      | 2    |
| 10   | 01686               | Washer, flt, 0.38, SS               | 4    |
| 11   | 08714               | Nut, hex, lock, M10 X 1.5, NL, SS   | 2    |