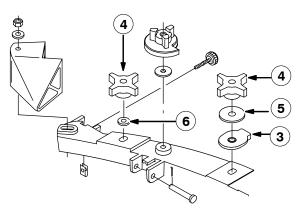

- 9. Mount the squeegees on the new retainer plate (3). Slide the retainer plate and squeegees into the housing. (Refer to FIG. 2)
- 10. Secure the retainer plate to the housing with two 4-prong knobs (4), large washers (5) and squeegee mounting rings (3) on the two middle studs. Secure the retainer plate to the housing with two 4-prong knobs (4) and flat washers (6) on the two outside studs. (Refer to FIG. 2)

11. Mount the new rear squeegee assembly to the pivot bracket (1), and secure with the mounting knobs (4). (Refer to FIG. 1)

12. Reconnect the squeegee suction hose to the squeegee. Start the machine and check the squeegee for proper deflection and operation.

FIG. 1 - NEW REAR SQUEEGEE PIVOT BRACKET INSTALLATION

FIG. 2 - NEW REAR SQUEEGEE GROUP