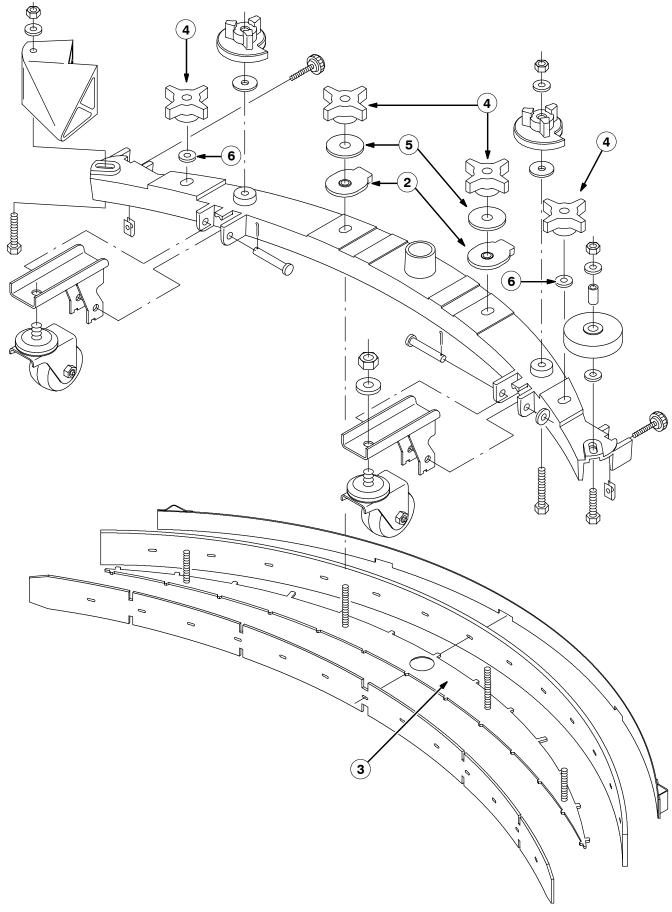

- 9. Mount the squeegees on the new retainer plate (3). Slide the retainer plate and squeegees into the housing. (Refer to FIG. 2)
- 10. Secure the retainer plate to the housing with two 4-prong knobs (4), large washers (5) and squeegee mounting rings (3) on the two middle studs. Secure the retainer plate to the housing with two 4-prong knobs (4) and flat washers (6) on the two outside studs. (Refer to FIG. 2)

11. Mount the new rear squeegee assembly to the pivot bracket (1), and secure with the mounting knobs (4). (Refer to FIG. 1)

12. Reconnect the squeegee suction hose to the squeegee. Start the machine and check the squeegee for proper deflection and operation.

FIG. 1 - NEW REAR SQUEEGEE PIVOT BRACKET INSTALLATION

FIG. 2 - NEW REAR SQUEEGEE GROUP