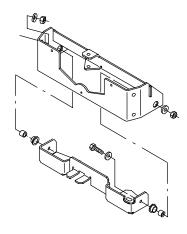

FIG. 1 - NEW REAR SQUEEGEE PIVOT BRACKET INSTALLATION

FIG. 2 - NEW REAR SQUEEGEE GROUP

### **BILL OF MATERIALS FOR 700 MM BREAKAWAY SQUEEGEE KIT 398309**

| Ref. | TENNANT<br>Part No. | Description                         | Qty. |
|------|---------------------|-------------------------------------|------|
| 1    | 398307              | Bracket wldt, pivot                 | 1    |
| 2    | 398304              | Ring, mtg, sqge, 0.38L              | 2    |
| 3    | 398308              | Plate, blade retainer, 28" [700 MM] | 1    |
| 4    | 370100              | Knob, 4-prong w/ 0.31-18, insert    | 4    |
| 5    | 04414               | Washer, 0.53B 1.88D 0.12, stl, pl   | 2    |
| 6    | 01685               | Washer, flat, 0.31 SS               | 2    |
| 7    | 25735               | Bushing, flng, 0.63B 0.75D 0.38L    | 2    |
| 8    | 71257               | Sleeve                              | 2    |
| 9    | 77347               | Screw, hex, M10 X 1.5 X 35, SS      | 2    |
| 10   | 01686               | Washer, flt, 0.38, SS               | 4    |
| 11   | 08714               | Nut, hex, lock, M10 X 1.5, NL, SS   | 2    |

## **BILL OF MATERIALS FOR 900 MM BREAKAWAY SQUEEGEE KIT 398310**

| Ref. | TENNANT<br>Part No. | Description                         | Qty. |
|------|---------------------|-------------------------------------|------|
| 1    | 398307              | Bracket wldt, pivot                 | 1    |
| 2    | 398304              | Ring, mtg, sqge, 0.38L              | 2    |
| 3    | 398303              | Plate, blade retainer, 36" [900 MM] | 1    |
| 4    | 370100              | Knob, 4-prong w/ 0.31-18, insert    | 4    |
| 5    | 04414               | Washer, 0.53B 1.88D 0.12, stl, pl   | 2    |
| 6    | 01685               | Washer, flat, 0.31 SS               | 2    |
| 7    | 25735               | Bushing, flng, 0.63B 0.75D 0.38L    | 2    |
| 8    | 71257               | Sleeve                              | 2    |
| 9    | 77347               | Screw, hex, M10 X 1.5 X 35, SS      | 2    |
| 10   | 01686               | Washer, flt, 0.38, SS               | 4    |
| 11   | 08714               | Nut, hex, lock, M10 X 1.5, NL, SS   | 2    |