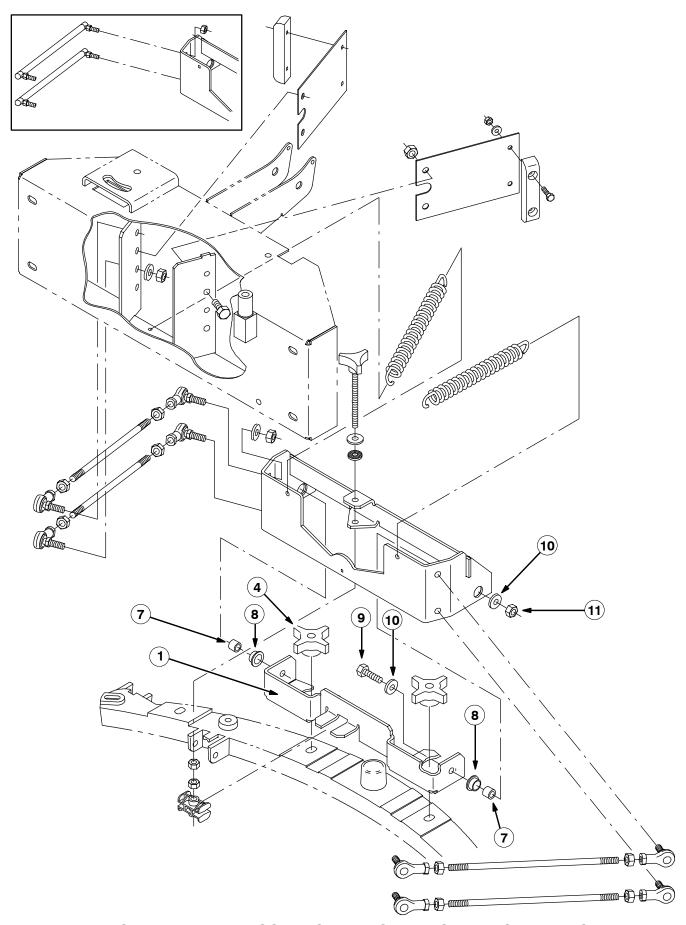

4. Remove both squeegee mounting knobs.

5. Pull the squeegee off the machine.

6. Disconnect and remove the squeegee pivot bracket and mounting hardware from the squeegee lift bracket. Discard the pivot bracket and mounting hardware.

7. Mount the new pivot bracket (1) to the squeegee lift bracket with new sleeves (8), bushings (7) screws (9), washers (10) and lock nuts (11). (Refer to FIG. 1)

8. Disassemble the rear squeegee group and remove the squeegee blade retainer plate.

11. Mount the new rear squeegee assembly to the pivot bracket (1), and secure with the mounting knobs (4). (Refer to FIG. 1)

12. Reconnect the squeegee suction hose to the squeegee. Start the machine and check the squeegee for proper deflection and operation.

FIG. 1 - NEW REAR SQUEEGEE PIVOT BRACKET INSTALLATION

FIG. 2 - NEW REAR SQUEEGEE GROUP