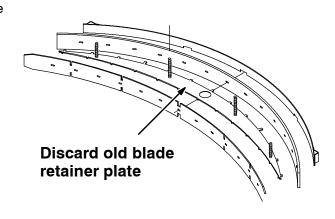

7. Mount the new pivot bracket (1) to the squeegee lift bracket with new sleeves (8), bushings (7) screws (9), washers (10) and lock nuts (11). (Refer to FIG. 1)

8. Disassemble the rear squeegee group and remove the squeegee blade retainer plate.

- 9. Mount the squeegees on the new retainer plate (3). Slide the retainer plate and squeegees into the housing. (Refer to FIG. 2)
- 10. Secure the retainer plate to the housing with two 4-prong knobs (4), large washers (5) and squeegee mounting rings (3) on the two middle studs. Secure the retainer plate to the housing with two 4-prong knobs (4) and flat washers (6) on the two outside studs. (Refer to FIG. 2)