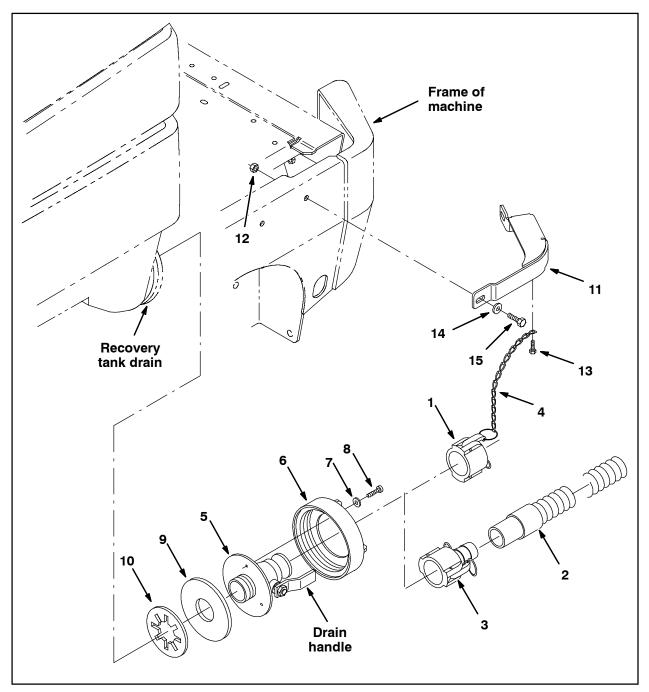

### **INSTALLATION:**

- 1. Remove cap assembly from the recovery tank drain. Discard the cap assembly.
- Use three pan screws (8) and washers (7) to install the drain cap (6) to the ball valve (5). Refer to Fig 1.
- 3. Install the gasket (9) and flat washer (10) onto the ball valve (5). Refer to Fig. 1.
- 4. Install the positive drain valve assembly assembled in the previous several steps onto the recovery tank drain. Refer to Fig. 1.
- 5. Use a hex screw (13) to attach the dust cap chain (4) to the side bumper (11). Refer to Fig. 1.

- Use two hex screws (15), two flat washers (14), and two hex nuts (12) to install the side bumper (11) onto the left rear corner of the machine. Refer to Fig. 1.
- 7. Install the dust cap chain (4) onto the ring on the dust cap (1). Refer to Fig. 1.
- 8. Install the dust cap (1) onto the ball valve (5). Refer to Fig. 1.
- 9. Fill the recovery tank with water and check the newly installed drain assembly for leaks.
- 10. Install the hose (2) onto the hose coupler fitting (3). Refer to Fig. 1.
- 11. Store the positive solution drain hose assembled in the previous step inside the battery compartment.
- To drain the recovery tank: Remove the cap

   from the ball valve (5), connect the hose
   drain hose to the ball valve, position the hose
   next to a drain, and use the handle to open
   the ball valve / drain the recovery tank. Refer
   to Fig. 1.

FIG. 1