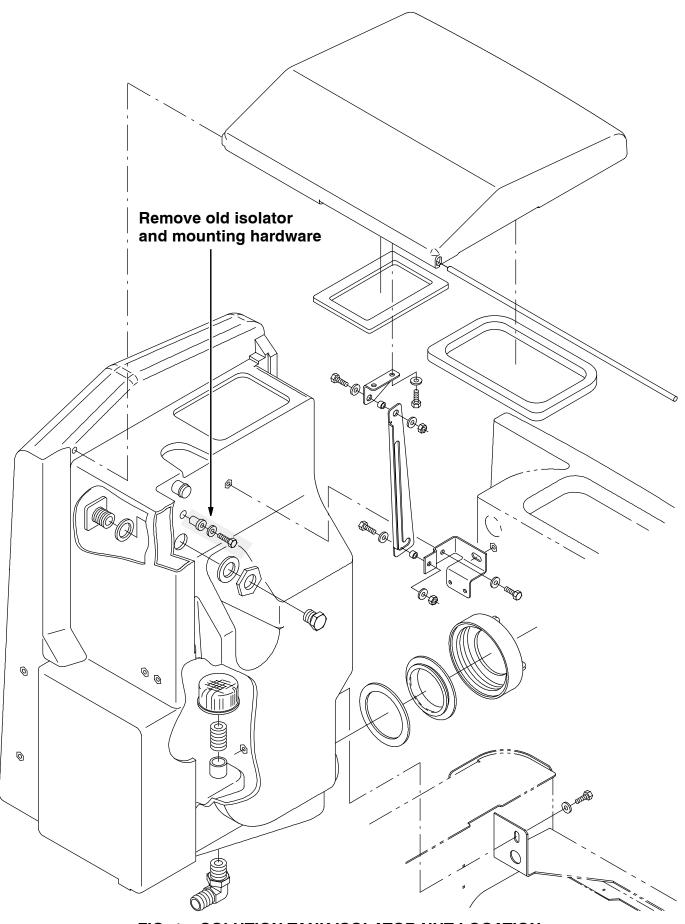

#### **INSTALLATION:**

(Refer to FIG. 1 and 2)

- 1. Locate the isolator nuts, screws and washers that need to be replaced. (Refer to FIG. 1 and 2)
- 2. Remove the old isolator nuts, screws and washers.
- 3. Drill the old isolator nut locations out with the 3/4 in. drill bit.
- 4. Replace the old mounting hardware with the new isolator nuts, screws and washers.

IB 340421 (6-00)

FIG. 1 - SOLUTION TANK ISOLATOR NUT LOCATION

2 IB 340421 (6-00)

FIG. 2 - MOUNTING BRACKET ISOLATOR NUT LOCATIONS