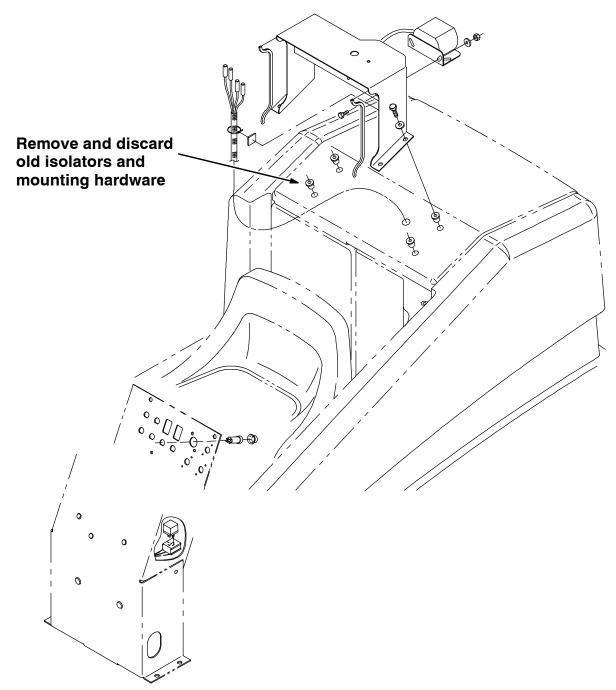

#### **INSTALLATION:**

(Refer to FIG. 1 and 2)

- 1. Locate the isolator nuts, screws and washers that need to be replaced. (Refer to FIG. 1 and 2)
- 2. Remove the old isolator nuts, screws and washers.
- 3. Drill the old isolator nut locations out with the 3/4 in. drill bit.
- 4. Replace the old mounting hardware with the new isolator nuts, screws and washers.

IB 340421 (6-00)

FIG. 1 - SOLUTION TANK ISOLATOR NUT LOCATION

2 IB 340421 (6-00)

FIG. 2 - MOUNTING BRACKET ISOLATOR NUT LOCATIONS