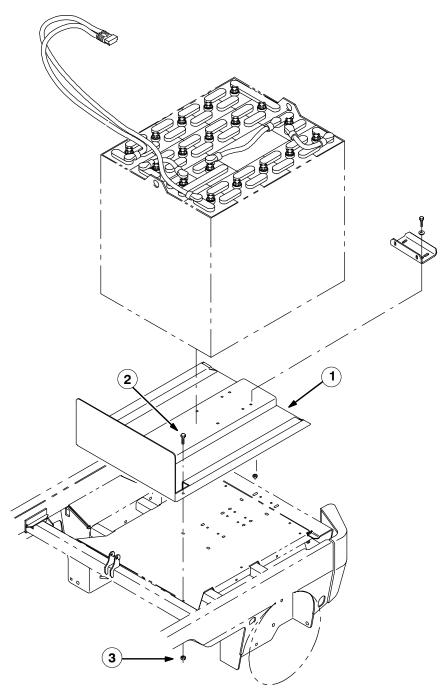

#### **PREPARATION:**

(Refer to FIG. 1)

#### **INSTALLATION:**

(Refer to FIG. 1)

1. Remove battery pack from battery compartment with chain hoist or lift.

# NOTE: When servicing machine, use hoist or lift that will support the weight of the battery pack.

- 2. Install the new fork lift battery cradle (1) in the rear of the machine with hex screws (2) and nuts (3). (Refer to FIG. 1)
- 3. Adjust the gap between the fork lift forks to match the gap needed by the new battery cradle.
- 4. Replace the battery pack in the rear of the machine.
- 5. Connect the battery pack to the machine. Close the rear door and top compartment cover.