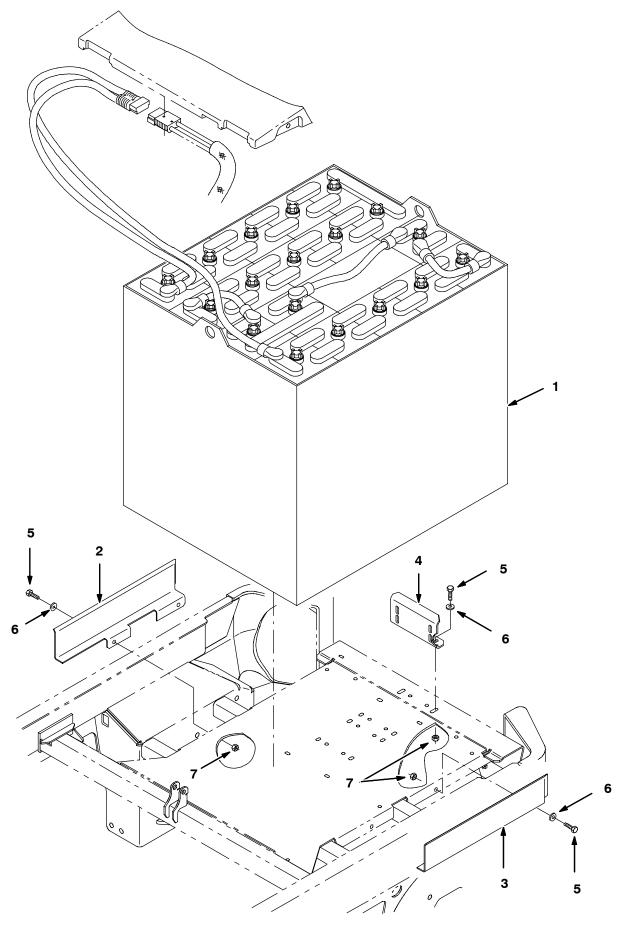

# INSTALLATION: (Refer to FIG. 1)

- 1. Remove the rear battery spacer from the rear of the compartment.
- 2. Remove the existing battery pack from battery compartment with chain hoist or lift.

#### NOTE: When servicing machine, use hoist or lift that will support the weight of the battery pack.

- 3. Install the right (2) and left (3) hand battery spacers on the sides of the battery compartment with hex screws (4), washers (5) and hex nuts (6). (Refer to FIG. 1)
- 4. Mount the rear battery spacer (4) in the rear of the battery compartment with hex screws (4), washers (5) and hex nuts (6). (Refer to FIG. 1)
- 5. Carefully install the new battery pack (1) into the battery compartment.
- 6. Connect the battery connector to the machine connector. Close the rear battery compartment door and the top battery compartment cover.
- 7. Reinstall the rear battery spacer into the rear of the battery compartment.

IB 340361 (12-2009)

FIG. 1

| BILL OF MATERIALS FOR 36V, 1000AH, WET BATTERY KIT 386939 |                     |                                 |      |  |  |
|-----------------------------------------------------------|---------------------|---------------------------------|------|--|--|
| Ref.                                                      | TENNANT<br>Part No. | Description                     | Qty. |  |  |
| 1                                                         | 386337              | Battery, 36V (1000AH), Wet      | 1    |  |  |
| 2                                                         | 386677              | Spacer, Battery, RH             | 1    |  |  |
| 3                                                         | 386678              | Spacer, Battery, LH             | 1    |  |  |
| 4                                                         | 386575              | Spacer, Battery, Rear           | 1    |  |  |
| 5                                                         | 09740               | Screw, Hex, M08-1.25 X 20, SS   | 6    |  |  |
| 6                                                         | 01685               | Washer, Flat, .31, SS           | 6    |  |  |
| 7                                                         | 08713               | Nut, Hex, Lock, M08-1.25, NL,SS | 6    |  |  |