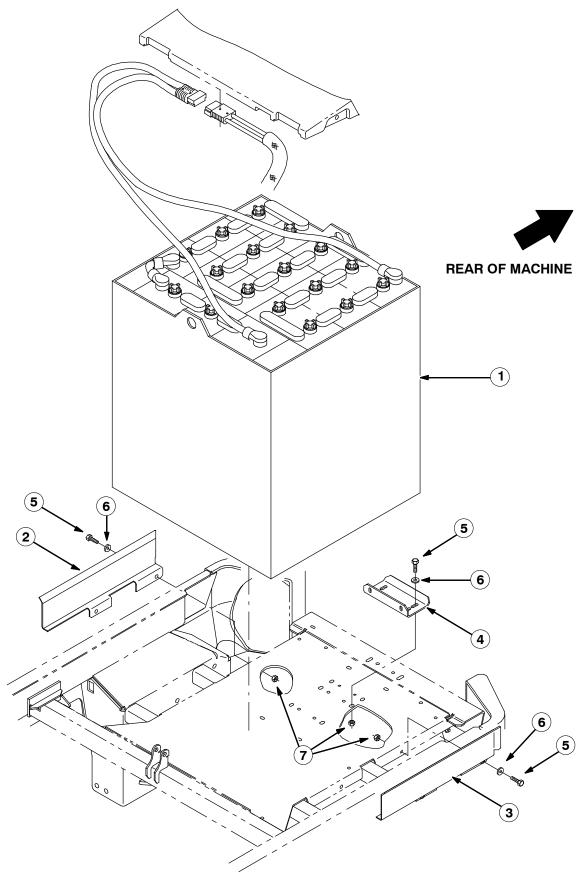

- 1. Remove the existing battery pack from battery compartment.
- 2. Install the right (2) and left (3) hand battery spacers on the sides of the battery compartment with hex screws (5), washers (6) and hex nuts (7). (Refer to FIG. 1)
- 3. Mount the rear battery spacer (4) in the rear of the battery compartment with hex screws (5), washers (6) and lock nuts (7). (Refer to FIG. 1)
- 4. Carefully install the new battery pack (1) into the battery compartment.
- 5. Connect the battery connector to the machine connector. Close the rear battery compartment door and the top battery compartment cover.

FIG. 1 - BATTERY KIT (750 AH, WET)