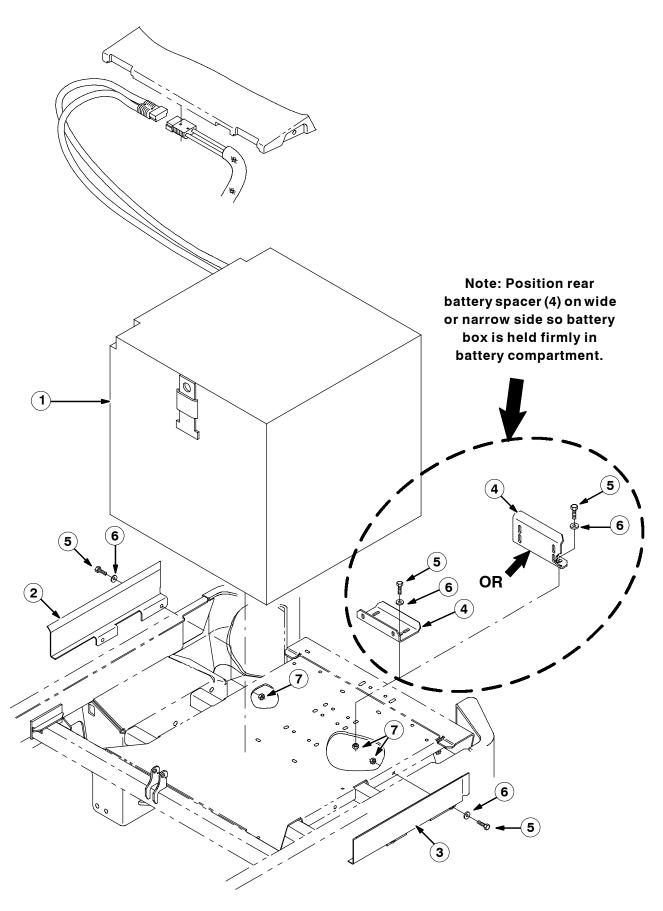

#### **INSTALLATION: (Refer to FIG. 1)**

1. Remove the existing battery pack from battery compartment with chain hoist or lift.

#### NOTE: When servicing machine, use hoist or lift that will support the weight of the battery pack.

- 2. Install the right (2) and left (3) hand battery spacers on the sides of the battery compartment with hex screws (5), washers (6) and hex nuts (7). (Refer to FIG. 1)
- 3. Mount the rear battery spacer (4) in the rear of the battery compartment with hex screws (5), washers (6) and lock nuts (7).
- 4. Carefully install the new battery pack (1) into the battery compartment.
- 5. Connect the battery connector to the machine connector. Close the rear battery compartment door and the top battery compartment cover.

### FIG. 1 - 600 AH BATTERY KIT

## BILL OF MATERIALS FOR 36V, 600AH, SEALED BATTERY KIT 386934

| Ref. | TENNANT<br>Part No. |                                  |      |
|------|---------------------|----------------------------------|------|
|      |                     | Description                      | Qty. |
| 1    | 386334              | Battery, 36V, 600AH, Sealed      | 1    |
| 2    | 386573              | Spacer, Battery, RH              | 1    |
| 3    | 386574              | Spacer, Battery, LH              | 1    |
| 4    | 386575              | Spacer, Battery, Rear            | 1    |
| 5    | 09740               | Screw, Hex, M08-1.25 X 20, SS    | 6    |
| 6    | 01685               | Washer, Flat, .31, SS            | 6    |
| 7    | 08713               | Nut, Hex, Lock, M08-1.25, NL, SS | 6    |