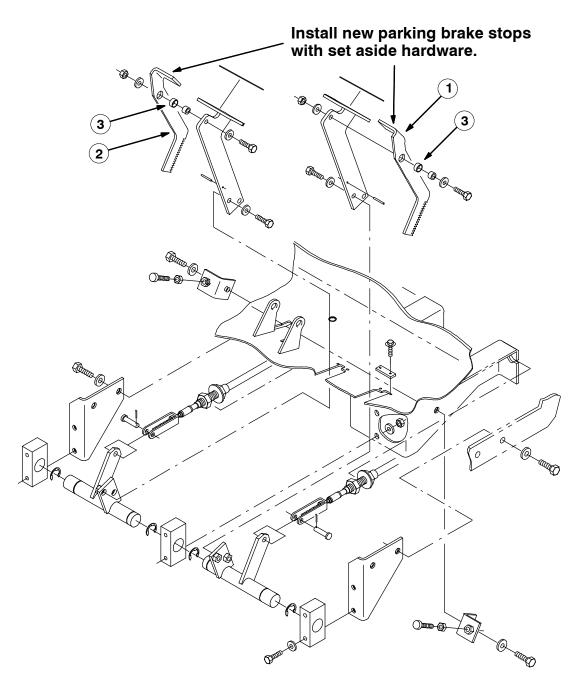

## **INSTALLATION:**

(Refer to FIG. 1 and 2)

1. Press bearings (3) into both new parking brake stops (1) and (2). (Refer to FIG. 2)

NOTE: Some parking brake stops may already have the bearings pressed into them.

- 2. Remove the old parking brake stop and mounting hardware from the right hand side of the machine. Set the mounting hardware aside. (Refer to FIG. 1)
- 3. Remove the pin from the brake. (Refer to FIG. 1)
- 4. Install the new right hand parking brake stop (2) with the existing hardware. (Refer to FIG. 1 and 2)
- 5. Remove the old parking brake stop and mounting hardware from the left hand side of the machine. Set the mounting hardware aside.
- 6. Remove the pin from the brake. (Refer to FIG. 1)
- 7. Install the new left hand parking brake stop (1) with the existing hardware. (Refer to FIG. 1 and 2)
- 8. Adjust brake pedals for only 1/2 inch of free travel.

FIG. 1 - PARKING BRAKE STOP REMOVAL

FIG. 2 - NEW PARKING BRAKE STOP ASSEMBLY

# **BILL OF MATERIALS FOR BRAKE STOP LEVER KIT 368367**

| Ref. | TENNANT<br>Part No. | Description                   | Qty. |
|------|---------------------|-------------------------------|------|
| 1    | 368365              | Stop lever, brake, left hand  | 1    |
| 2    | 368364              | Stop lever, brake, right hand | 1    |
| 3    | 367452              | Bearings                      | 2    |