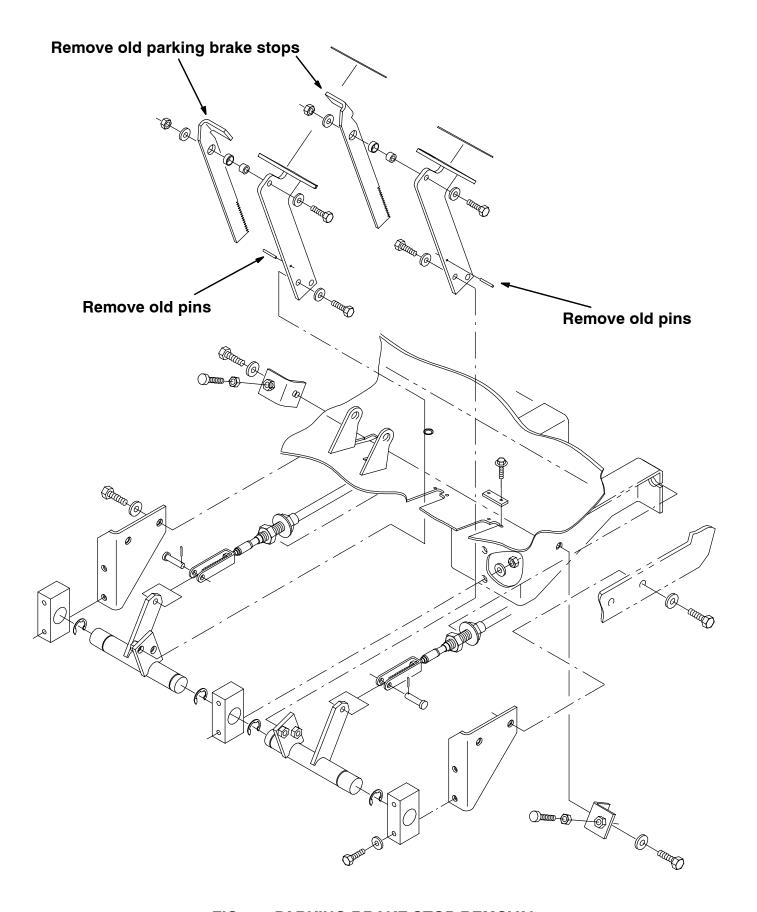

- 2. Remove the old parking brake stop and mounting hardware from the right hand side of the machine. Set the mounting hardware aside. (Refer to FIG. 1)
- 3. Remove the pin from the brake. (Refer to FIG. 1)
- 4. Install the new right hand parking brake stop (2) with the existing hardware. (Refer to FIG. 1 and 2)
- 5. Remove the old parking brake stop and mounting hardware from the left hand side of the machine. Set the mounting hardware aside.
- 6. Remove the pin from the brake. (Refer to FIG. 1)
- 7. Install the new left hand parking brake stop (1) with the existing hardware. (Refer to FIG. 1 and 2)
- 8. Adjust brake pedals for only 1/2 inch of free travel.

FIG. 1 - PARKING BRAKE STOP REMOVAL

FIG. 2 - NEW PARKING BRAKE STOP ASSEMBLY