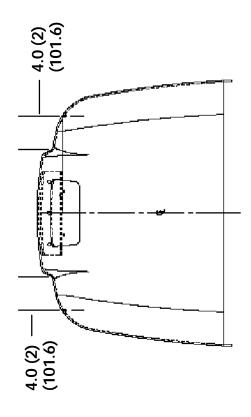

## **INSTALLATION:**

(Refer to FIG. 1, 2, 3 and 4)

- 1. Mark two mirror mounting holes on each side of the machine hopper cover, according to the dimensions shown in figure 1. (Refer to FIG. 1)
- 2. Drill the 4 marked mounting holes out with 19/64 (7.5 mm) drill bit.
- 3. Assemble mirrors on each side of machine. (Refer to FIG. 2 thru 4)
- 4. Adjust mirrors so machine operator has proper rear view while operating machine.

FIG. 1 - MIRROR MOUNT HOLE LOCATIONS

FIG. 2 - MIRROR AND HARDWARE

FIG. 3 - UNDER HOOD MOUNTING HARDWARE

FIG. 4 - MOUNTED MIRROR