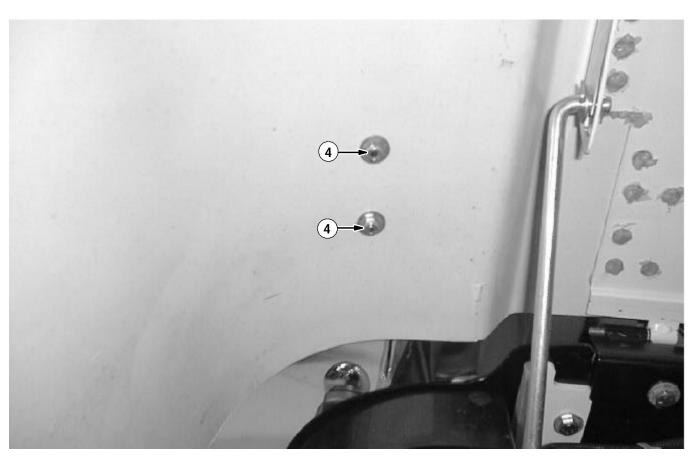

## **INSTALLATION:**

(Refer to FIG. 1, 2, 3 and 4)

- 1. Mark two mirror mounting holes on each side of the machine hopper cover, according to the dimensions shown in figure 1. (Refer to FIG. 1)
- 2. Drill the 4 marked mounting holes out with 19/64 (7.5 mm) drill bit.
- 3. Assemble mirrors on each side of machine. (Refer to FIG. 2 thru 4)
- 4. Adjust mirrors so machine operator has proper rear view while operating machine.

FIG. 1 - MIRROR MOUNT HOLE LOCATIONS

FIG. 2 - MIRROR AND HARDWARE

FIG. 3 - UNDER HOOD MOUNTING HARDWARE

FIG. 4 - MOUNTED MIRROR