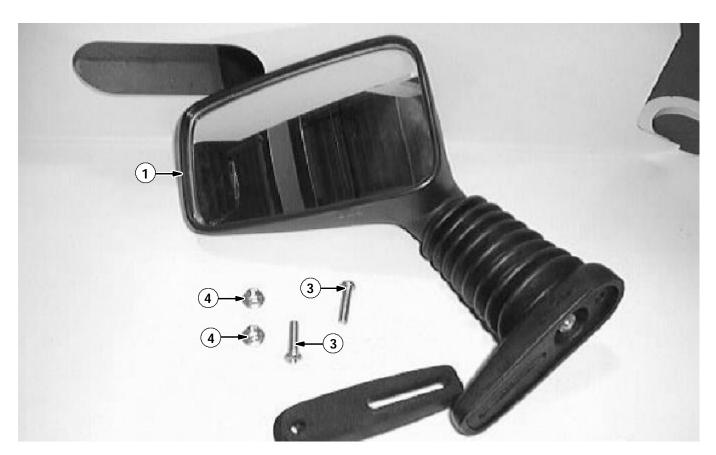

## **INSTALLATION:**

(Refer to FIG. 1, 2, 3 and 4)

- 1. Mark two mirror mounting holes on each side of the machine hopper cover, according to the dimensions shown in figure 1. (Refer to FIG. 1)
- 2. Drill the 4 marked mounting holes out with 19/64 (7.5 mm) drill bit.
- 3. Assemble mirrors on each side of machine. (Refer to FIG. 2 thru 4)
- 4. Adjust mirrors so machine operator has proper rear view while operating machine.

FIG. 1 - MIRROR MOUNT HOLE LOCATIONS

FIG. 2 - MIRROR AND HARDWARE

FIG. 3 - UNDER HOOD MOUNTING HARDWARE

FIG. 4 - MOUNTED MIRROR

# **BILL OF MATERIALS FOR REAR VIEW MIRROR KIT 382375**

| Ref. | TENNANT<br>Part No. | Description             | Qty. |
|------|---------------------|-------------------------|------|
| 1    | 381775              | Mirror, RH              | 1    |
| 2    | 381776              | Mirror, LH              | 1    |
| 3    | 09164               | Scr, pan M6 X 1.0       | 4    |
| 4    | 08708               | Nut, Hxlocnyln M6 X 1.0 | 4    |