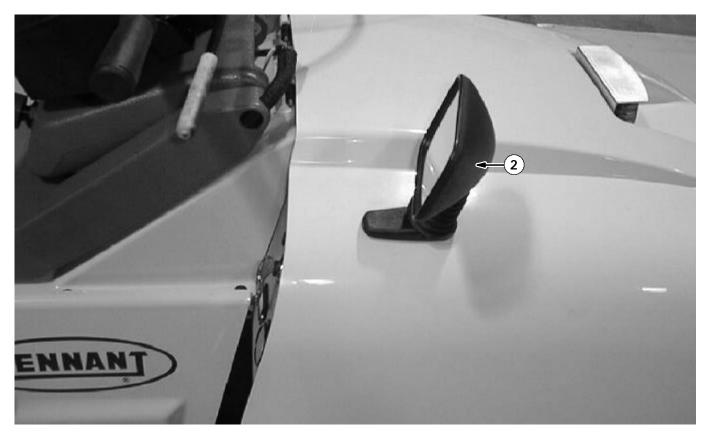

## **INSTALLATION:**

(Refer to FIG. 1, 2, 3 and 4)

- 1. Mark two mirror mounting holes on each side of the machine hopper cover, according to the dimensions shown in figure 1. (Refer to FIG. 1)
- 2. Drill the 4 marked mounting holes out with 19/64 (7.5 mm) drill bit.
- 3. Assemble mirrors on each side of machine. (Refer to FIG. 2 thru 4)
- 4. Adjust mirrors so machine operator has proper rear view while operating machine.

FIG. 1 - MIRROR MOUNT HOLE LOCATIONS

FIG. 2 - MIRROR AND HARDWARE

FIG. 3 - UNDER HOOD MOUNTING HARDWARE

FIG. 4 - MOUNTED MIRROR

# **BILL OF MATERIALS FOR REAR VIEW MIRROR KIT 382375**

| Ref. | TENNANT<br>Part No. | Description             | Qty. |
|------|---------------------|-------------------------|------|
| 1    | 381775              | Mirror, RH              | 1    |
| 2    | 381776              | Mirror, LH              | 1    |
| 3    | 09164               | Scr, pan M6 X 1.0       | 4    |
| 4    | 08708               | Nut, Hxlocnyln M6 X 1.0 | 4    |