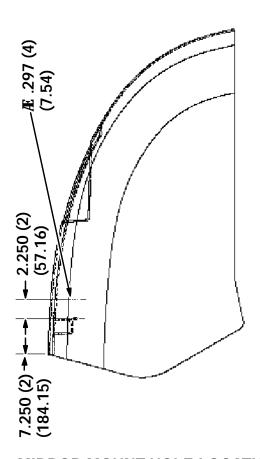

## **INSTALLATION:**

(Refer to FIG. 1, 2, 3 and 4)

- 1. Mark two mirror mounting holes on each side of the machine hopper cover, according to the dimensions shown in figure 1. (Refer to FIG. 1)
- 2. Drill the 4 marked mounting holes out with 19/64 (7.5 mm) drill bit.
- 3. Assemble mirrors on each side of machine. (Refer to FIG. 2 thru 4)
- 4. Adjust mirrors so machine operator has proper rear view while operating machine.

FIG. 1 - MIRROR MOUNT HOLE LOCATIONS

FIG. 2 - MIRROR AND HARDWARE

FIG. 3 - UNDER HOOD MOUNTING HARDWARE

FIG. 4 - MOUNTED MIRROR