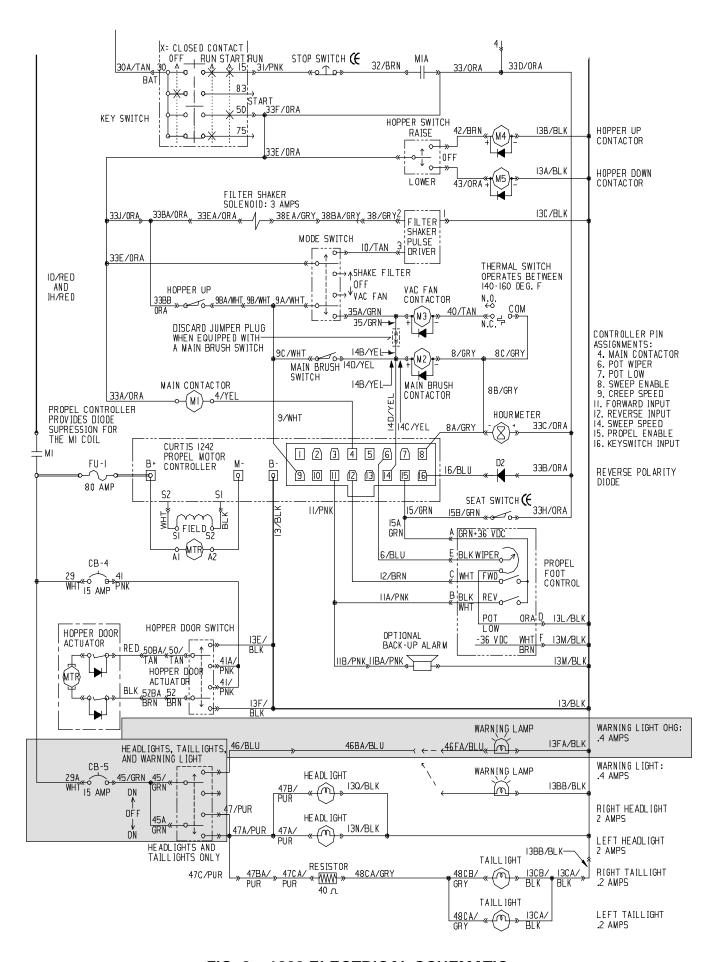

FIG. 1 - REVOLVING LIGHT KIT, OHG INSTALLATION

FIG. 2 - 6200 ELECTRICAL SCHEMATIC