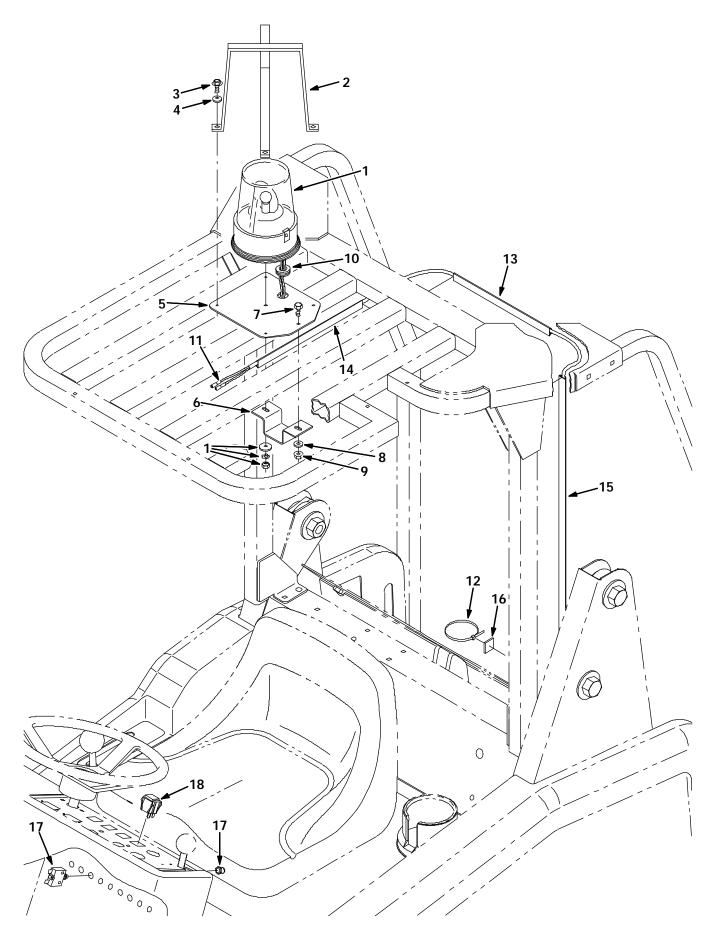

- 6. Check that the grommet (10) is secured in the light mounting plate (5). (Refer to FIG. 1)
- 7. Run the light wiring connections through the grommet in the mounting plate (5), and connect the light (1) to the light harness (11). Connect the light harness (11) to the main wiring harness. (Refer to FIG. 1 and 2)
- 8. Assemble the light (1) and mounting plate (5) to the overhead guard with the mounting channel (6), light mounting hardware (1), hex screw (7), washer (8), and hex nut (9). (Refer to FIG. 1)
- 9. Starting at the light, press the wiring harness into the vinyl duct work (13, 14 and 15), working down to the base of the overhead guard. (Refer to FIG. 1)
- 10. Bundle any excess harness (11) with the cable tie (12), and adhere to the machine with the cable tie mount (16). (Refer to FIG. 1)
- 11. Turn the machine power on, and check warning light (1) for proper operation.
- 12. Mount the lamp guard (2) to the mounting plate (5) with four hex screws (3) and washers(4). (Refer to FIG. 1)

FIG. 1 - REVOLVING LIGHT KIT, OHG INSTALLATION

FIG. 2 - 6200 ELECTRICAL SCHEMATIC

# **BILL OF MATERIALS FOR OHG REVOLVING LIGHT KIT 384135**

| Ref | TENNANT<br>f. Part No. | Description                       | Qty. |
|-----|------------------------|-----------------------------------|------|
| 1   | 383980                 | ) Lamp, Revl, Amb, 12Vdc Rework   | 1    |
| 2   | 45272                  | ) Guard, Lamp                     | 1    |
| 3   | 12459                  | ) Screw, Hex, Fmg, M06-1.0 X 20   | 4    |
| 4   | 32490                  | ) Washer, Flat, .25 Hard          | 4    |
| 5   | 384145                 | ) Plate, Mtg, Light, Ohg          | 1    |
| 6   | 384146                 | ) Channel, Mtg, Light, Ohg        | 1    |
| 7   | 06942                  | ) Screw, Hex, M06-1.0 X 16, 8.8   | 1    |
| 8   | 32483                  | ) Washer, Flat, .25 Sae           | 1    |
| 9   | 07790                  | ) Nut, Hex, Flange, M06-1.0       | 1    |
| 10  | 10632-2                | ) Grommet, Rubber                 | 1    |
| 11  | 383942                 | ) Harness, Light, Revl, Ohg, 6200 | 1    |
| 12  | 49266                  | ) Tie, Cable 1.75D Max 7.50Lg     | 2    |
| 13  | 384021                 | ) Duct, Vinyl, 11.0L              | 1    |
| 14  | 384020                 | ) Duct, Vinyl, 12.0L              | 1    |
| 15  | 384019                 | ) Duct, Vinyl, 31.0L              | 1    |
| 16  | 55248                  | ) Mount, Cable Tie                | 2    |
| 17  | 383722                 | ) Circuit breaker, 15Amp          | 1    |
| 18  | 360520                 | ) Switch, Rocker, Spdt, 3Pos      | 1    |
|     |                        |                                   |      |