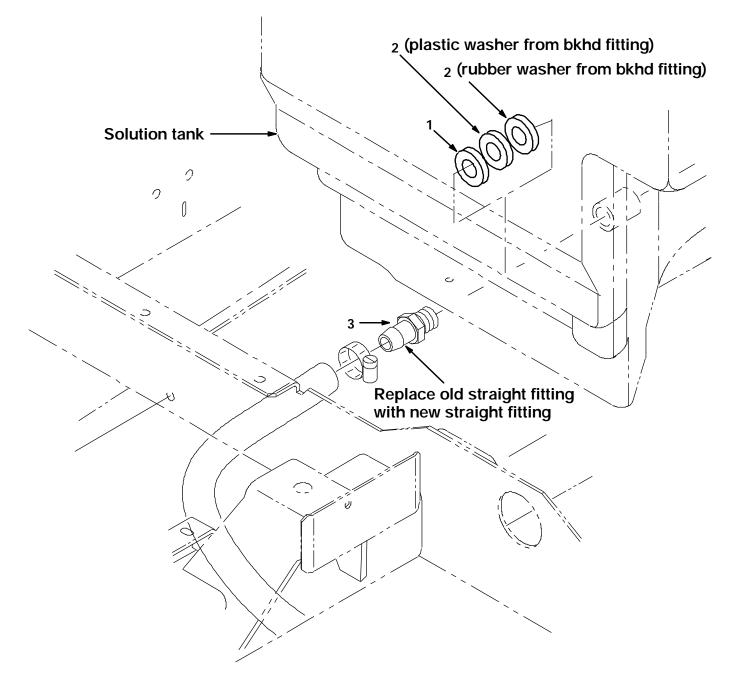

### **PREPARATION:**

(Refer to FIG. 1)

# FOR SAFETY: Before leaving or servicing machine, stop on level surface and set parking brake. Then turn off machine and remove key.

- 1. Drain solution tank
- 2. Lower scrubhead group.
- 3. Locate straight plastic fitting on bottom of solution tank.

### **INSTALLATION:**

(Refer to FIG. 1)

- 1. Disconnect vinyl braided hose from straight fitting in bottom of solution tank. Set wormdrive clamp aside. (Refer to FIG. 1)
- 2. Remove old straight plastic fitting from brass fitting in tank. (Refer to FIG. 1)
- 3. Disassemble bulkhead fitting (2), remove rubber and plastic washers from bulkhead fitting (2). Discard bulkhead fitting (2).
- 4. Connect new straight fitting (3) to brass fitting in tank with new steel washer (1), and two washers taken from bulkhead fitting (2). (Refer to FIG. 1)

NOTE: Note order of placement of new washers on new straight fitting; steel, plastic and rubber.

- 5. Reconnect braided viny hose to new straight fititng (3) with set aside wormdrive clamp. (Refer to FIG. 1)
- 6. Raise scrubhead group. Fill solution tank, and check fittings for proper seal.

## FIG. 1 - NEW STRAIGHT FITTING WASHER ASSEMBLY