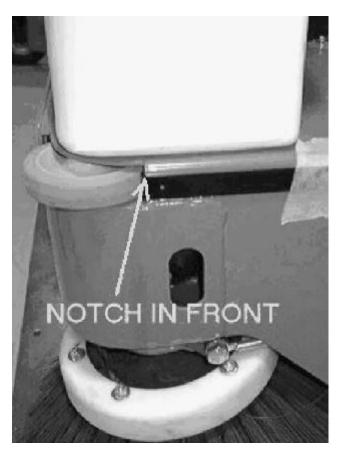

## **INSTALLATION:**

(Refer to FIG. 1, 2 and 3)

- 1. Line up mounting strips (1) along each side of machine with notched ends of strips in front of the machine. (Refer to FIG. 1 and 2)
- 2. Hold mounting strips (1) temporarily in place with masking tape. (Refer to FIG. 2)
- 3. Using mounting strips (1) as templates, mark and drill six .125in. mounting holes in each side of machine. (Refer to FIG. 1 and 2)
- 4. Clear mounting holes of debris. (Refer to FIG. 3)
- 5. Mount mounting strips (1) to machine using pop rivets (3) and washers (4). (Refer to FIG. 1, 3 and 4)
- 6. Slide bumper strips (2) over each mounting strip (1). (Refer to FIG. 1 and 4)

FIG. 1 -

FIG. 2 - TEMPORARILY MOUNT RETAINER AND DRILL HOLES

FIG. 3 - CLEAR HOLES OF DEBRIS AND MOUNT RIVETS WITH TWO WASHERS

FIG. 4 - MOUNT RETAINER WITH RIVETS AND SLIDE ON BUMPER STRIPS