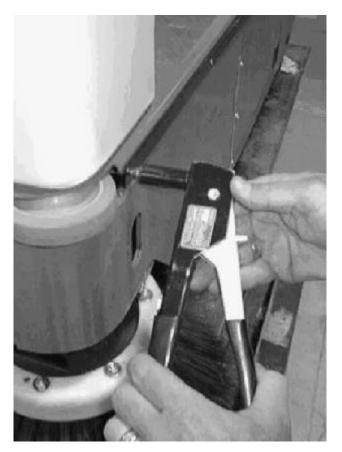

FIG. 1 -

FIG. 2 - TEMPORARILY MOUNT RETAINER AND DRILL HOLES

FIG. 3 - CLEAR HOLES OF DEBRIS AND MOUNT RIVETS WITH TWO WASHERS

FIG. 4 - MOUNT RETAINER WITH RIVETS AND SLIDE ON BUMPER STRIPS

## **INSTALLATION:**

(Refer to FIG. 1, 2 and 3)

- 1. Line up mounting strips (1) along each side of machine with notched ends of strips in front of the machine. (Refer to FIG. 1 and 2)
- 2. Hold mounting strips (1) temporarily in place with masking tape. (Refer to FIG. 2)
- 3. Using mounting strips (1) as templates, mark and drill six .125in. mounting holes in each side of machine. (Refer to FIG. 1 and 2)
- 4. Clear mounting holes of debris. (Refer to FIG. 3)
- 5. Mount mounting strips (1) to machine using pop rivets (3) and washers (4). (Refer to FIG. 1, 3 and 4)
- 6. Slide bumper strips (2) over each mounting strip (1). (Refer to FIG. 1 and 4)