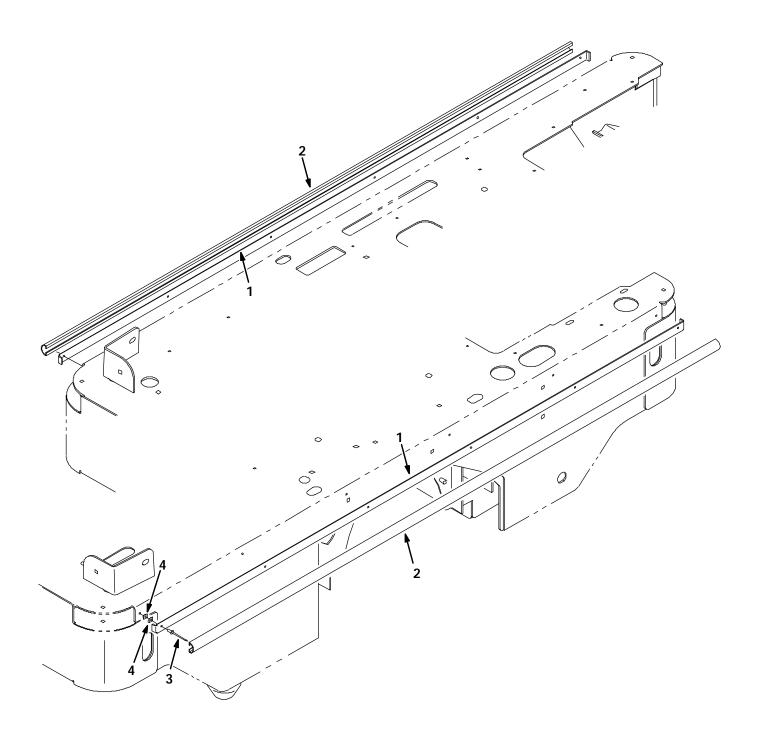

## **INSTALLATION:**

(Refer to FIG. 1, 2 and 3)

- 1. Line up mounting strips (1) along each side of machine with notched ends of strips in front of the machine. (Refer to FIG. 1 and 2)
- 2. Hold mounting strips (1) temporarily in place with masking tape. (Refer to FIG. 2)
- 3. Using mounting strips (1) as templates, mark and drill six .125in. mounting holes in each side of machine. (Refer to FIG. 1 and 2)
- 4. Clear mounting holes of debris. (Refer to FIG. 3)
- 5. Mount mounting strips (1) to machine using pop rivets (3) and washers (4). (Refer to FIG. 1, 3 and 4)
- 6. Slide bumper strips (2) over each mounting strip (1). (Refer to FIG. 1 and 4)

FIG. 1 -

FIG. 2 - TEMPORARILY MOUNT RETAINER AND DRILL HOLES

FIG. 3 - CLEAR HOLES OF DEBRIS AND MOUNT RIVETS WITH TWO WASHERS

FIG. 4 - MOUNT RETAINER WITH RIVETS AND SLIDE ON BUMPER STRIPS