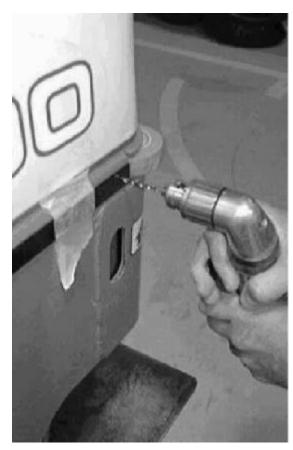

## **INSTALLATION:**

(Refer to FIG. 1, 2 and 3)

- 1. Line up mounting strips (1) along each side of machine with notched ends of strips in front of the machine. (Refer to FIG. 1 and 2)
- 2. Hold mounting strips (1) temporarily in place with masking tape. (Refer to FIG. 2)
- 3. Using mounting strips (1) as templates, mark and drill six .125in. mounting holes in each side of machine. (Refer to FIG. 1 and 2)
- 4. Clear mounting holes of debris. (Refer to FIG. 3)
- 5. Mount mounting strips (1) to machine using pop rivets (3) and washers (4). (Refer to FIG. 1, 3 and 4)
- 6. Slide bumper strips (2) over each mounting strip (1). (Refer to FIG. 1 and 4)

FIG. 1 -

FIG. 2 - TEMPORARILY MOUNT RETAINER AND DRILL HOLES

FIG. 3 - CLEAR HOLES OF DEBRIS AND MOUNT RIVETS WITH TWO WASHERS

FIG. 4 - MOUNT RETAINER WITH RIVETS AND SLIDE ON BUMPER STRIPS