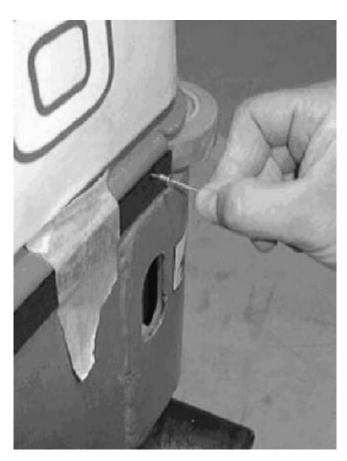

## **INSTALLATION:**

(Refer to FIG. 1, 2 and 3)

- 1. Line up mounting strips (1) along each side of machine with notched ends of strips in front of the machine. (Refer to FIG. 1 and 2)
- 2. Hold mounting strips (1) temporarily in place with masking tape. (Refer to FIG. 2)
- 3. Using mounting strips (1) as templates, mark and drill six .125in. mounting holes in each side of machine. (Refer to FIG. 1 and 2)
- 4. Clear mounting holes of debris. (Refer to FIG. 3)
- 5. Mount mounting strips (1) to machine using pop rivets (3) and washers (4). (Refer to FIG. 1, 3 and 4)
- 6. Slide bumper strips (2) over each mounting strip (1). (Refer to FIG. 1 and 4)

FIG. 1 -

FIG. 2 - TEMPORARILY MOUNT RETAINER AND DRILL HOLES

FIG. 3 - CLEAR HOLES OF DEBRIS AND MOUNT RIVETS WITH TWO WASHERS

FIG. 4 - MOUNT RETAINER WITH RIVETS AND SLIDE ON BUMPER STRIPS