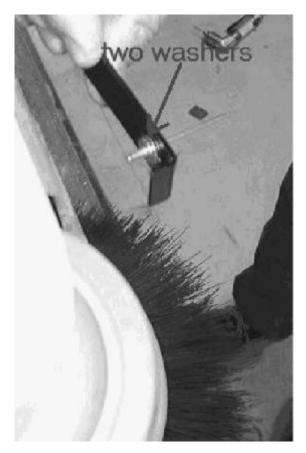

FIG. 1 -

FIG. 2 - TEMPORARILY MOUNT RETAINER AND DRILL HOLES

FIG. 3 - CLEAR HOLES OF DEBRIS AND MOUNT RIVETS WITH TWO WASHERS

FIG. 4 - MOUNT RETAINER WITH RIVETS AND SLIDE ON BUMPER STRIPS

## **INSTALLATION:**

(Refer to FIG. 1, 2 and 3)

- 1. Line up mounting strips (1) along each side of machine with notched ends of strips in front of the machine. (Refer to FIG. 1 and 2)
- 2. Hold mounting strips (1) temporarily in place with masking tape. (Refer to FIG. 2)
- 3. Using mounting strips (1) as templates, mark and drill six .125in. mounting holes in each side of machine. (Refer to FIG. 1 and 2)
- 4. Clear mounting holes of debris. (Refer to FIG. 3)
- 5. Mount mounting strips (1) to machine using pop rivets (3) and washers (4). (Refer to FIG. 1, 3 and 4)
- 6. Slide bumper strips (2) over each mounting strip (1). (Refer to FIG. 1 and 4)