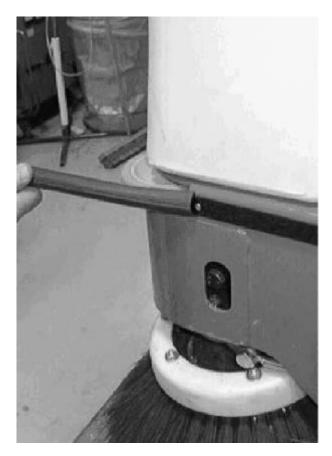

FIG. 1 -

FIG. 2 - TEMPORARILY MOUNT RETAINER AND DRILL HOLES

FIG. 3 - CLEAR HOLES OF DEBRIS AND MOUNT RIVETS WITH TWO WASHERS

FIG. 4 - MOUNT RETAINER WITH RIVETS AND SLIDE ON BUMPER STRIPS

## **INSTALLATION:**

(Refer to FIG. 1, 2 and 3)

- 1. Line up mounting strips (1) along each side of machine with notched ends of strips in front of the machine. (Refer to FIG. 1 and 2)
- 2. Hold mounting strips (1) temporarily in place with masking tape. (Refer to FIG. 2)
- 3. Using mounting strips (1) as templates, mark and drill six .125in. mounting holes in each side of machine. (Refer to FIG. 1 and 2)
- 4. Clear mounting holes of debris. (Refer to FIG. 3)
- 5. Mount mounting strips (1) to machine using pop rivets (3) and washers (4). (Refer to FIG. 1, 3 and 4)
- 6. Slide bumper strips (2) over each mounting strip (1). (Refer to FIG. 1 and 4)