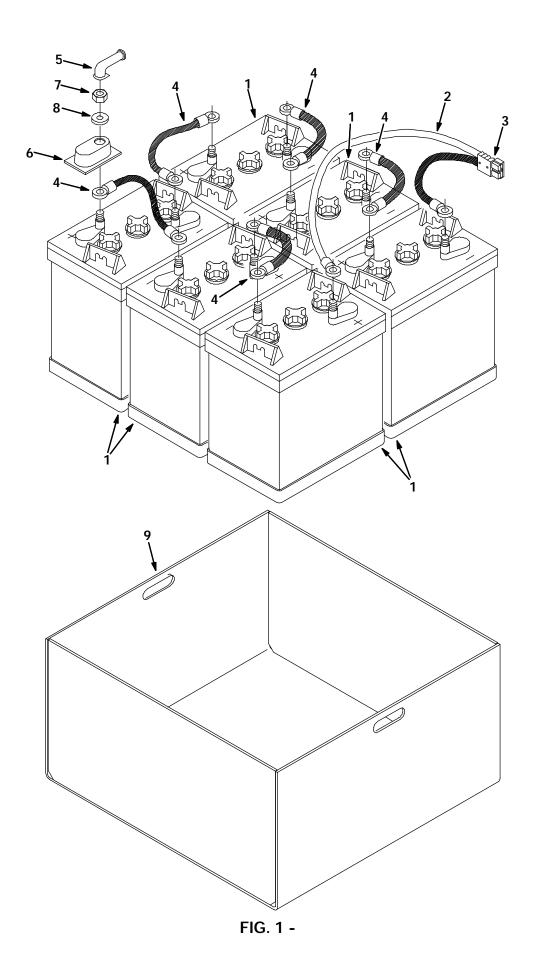

### **PREPARATION:**

(Refer to FIG. 1)

### (Refer to FIG. 1)

- 1. Place the batteries (1) in the battery case (9) with the positive battery posts to the inside of the case. (Refer to FIG. 1)
- 2. Connect all of the battery cables (4,2) to the batteries (1) as shown in figure 1. (Refer to FIG. 1)
- 3. Connect the rollout battery pack kit to the battery charger so the batteries (1) are at full charge before the pack is placed in the machine.
- 4. Switch the rollout battery pack kits with the rollout battery kit dolly as shown in the 6100E operation manual.

# **BILL OF MATERIALS FOR ROLLOUT BATTERY PACK KIT 83358**

| Ref. | TENNANT<br>Part No. | Description                  | Qty. |
|------|---------------------|------------------------------|------|
| 1    | 10155               | Battery, 6V, Wet             | 6    |
| 2    | 222217              | Harness, Cable , Battery     | 1    |
| 3    | 24881               | Kit, Connector               | 1    |
| 4    | 63740               | Cable Battery                | 5    |
| 5    | 02076               | Boot                         | 12   |
| 6    | 45962               | Boot, Terminal               | 12   |
| 7    | 87435               | Nut, Hex, Flexlock, .31-18   | 12   |
| 8    | 01685               | Washer, Flat, .31 Ss         | 12   |
| 9    | 83365               | Case Wldt, Battery, Roll-Out | 1    |