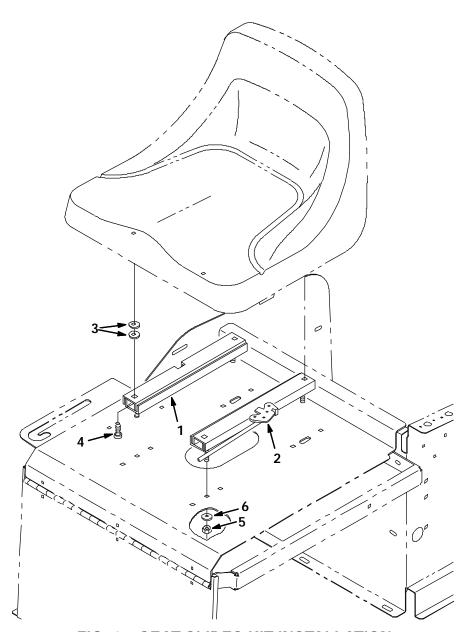

### **INSTALLATION:**

(Refer to FIG. 1)

- 1. Raise seat plate assembly and allow to lock in upraised position.
- 2. Remove seat mounting screws and washers.
- 3. Mount seat slides (1, 2) to seat with pan screws (4) and washers (3). (Refer to FIG. 1)
- 4. Install seat with new seat slides (1,2) to seat plate assembly with washers (6) and loc nuts (5). (Refer to FIG. 1)
- 5. Lower seat plate assembly and check seat slides for proper operation.

FIG. 1 - SEAT SLIDES KIT INSTALLATION

## **BILL OF MATERIALS FOR SEAT SLIDES KIT 83194**

|      | TENNANT  |                                 |      |
|------|----------|---------------------------------|------|
| Ref. | Part No. | Description                     | Qty. |
| 1    | 360369   | Rail                            | 1    |
| 2    | 360370   | Rail                            | 1    |
| 3    | 69461    | Washer                          | 8    |
| 4    | 25537    | Screw, Pan, .31 - 18 X 0.75, G1 | 4    |
| 5    | 32983    | Nut, hex, loc, .31 - 18, NI     | 4    |
| 6    | 32491    | Washer, flat, .31 hard          | 4    |
| 6    | 32491    | Washer, flat, .31 hard          | 4    |