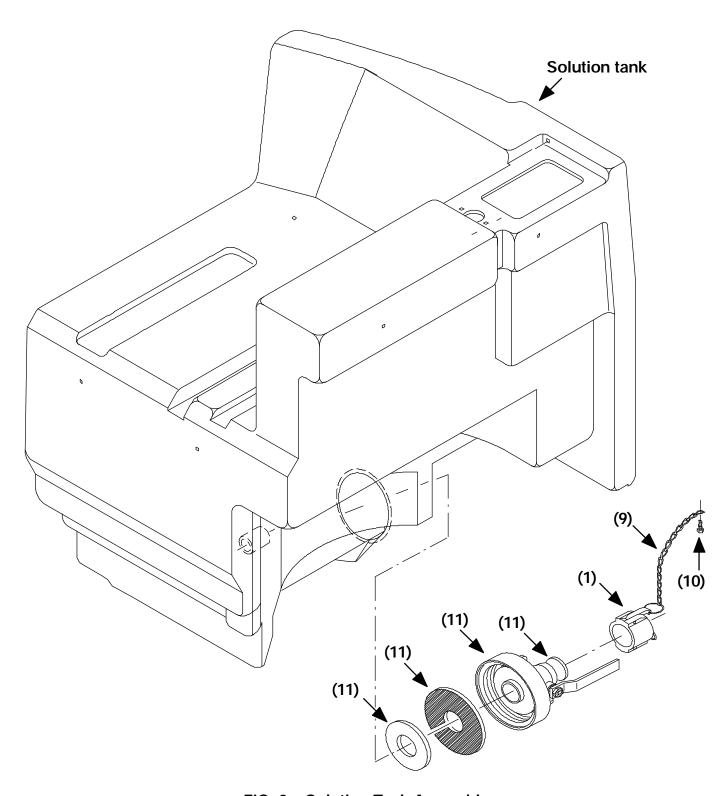

## **INSTALLATION:**

(Refer to FIG. 1, 2 and 3)

FOR SAFETY: Before leaving or servicing machine, stop on level surface and set parking brake. Then turn off machine and remove key.

- 1. Make sure the solution and recovery tanks are empty. (Refer to FIG. 1, 2 and 3)
- 2. Remove and discard the cap assemblies from the both tank drains. (Refer to FIG. 1)
- 3. Install the new positive drain cap assemblies onto both tanks. (Refer to FIG. 1)
- 4. Install the new rear bumper (2) using the LH (4) and RH (3) mount brackets, eight hex screws (5), and eight washers (6). Tighten the hardware to 26 43 ft. lb. (Refer to FIG. 2)
- 5. Use the M4 hex screws (10) to attach the Dust cap (1) chain (9) to the new bumper (2). (Refer to FIG. 1)
- 6. Check the new positive drain cap assemblies for leaks.

FIG. 1 - Recovery Tank Drain Cap Assembly

FIG. 2 - Solution Tank Assembly

FIG. 3 - Rear Bumper, Mount Brackets, And Mounting Hardware

## **BILL OF MATERIALS FOR POSITIVE CONTROL DRAIN KIT 365100**

| Ref. | TENNANT<br>Part No. | Description                   | Qty. |
|------|---------------------|-------------------------------|------|
| 1    | 48733               | Dust cap                      | 1    |
| 2    | 365151              | Rear bumper                   | 1    |
| 3    | 365152              | RH rear bumper bracket        | 1    |
| 4    | 365153              | LH rear bumper bracket        | 1    |
| 5    | 03192               | M10 hex screw, 30mm           | 8    |
| 6    | 32492               | 3/8 inch flat washer          | 8    |
| 7    | 75635               | Hose and cuff assembly        | 1    |
| 8    | 48734               | Female hose shank coupler     | 1    |
| 9    | 19903               | Chain, 13 links               | 1    |
| 10   | 16944               | M4 hex screw, 10mm            | 1    |
| 11   | 365184              | Positive control cap assembly | 2    |
| 12   | 16931               | M8 hex screw, 20mm            | 4    |
| 13   | 32491               | Flat washer, 5/16 inch        | 4    |