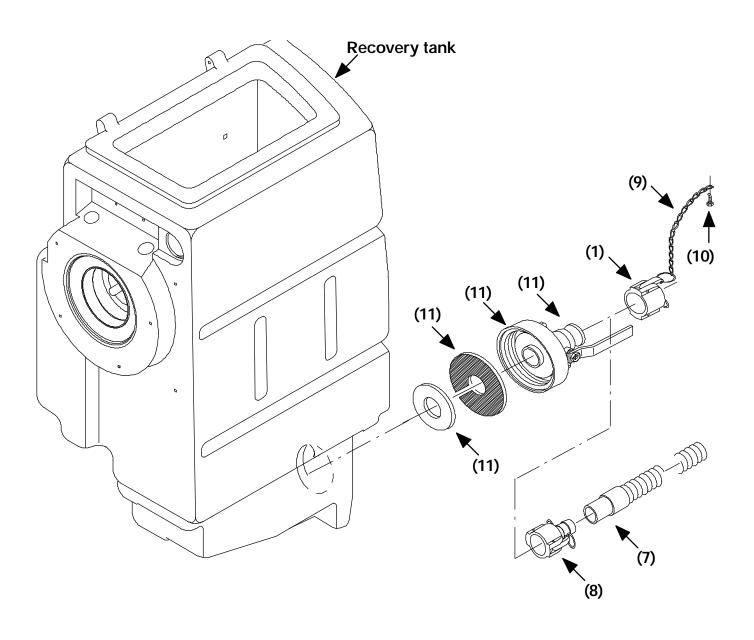

## **INSTALLATION:**

(Refer to FIG. 1, 2 and 3)

FOR SAFETY: Before leaving or servicing machine, stop on level surface and set parking brake. Then turn off machine and remove key.

- 1. Make sure the solution and recovery tanks are empty. (Refer to FIG. 1, 2 and 3)
- 2. Remove and discard the cap assemblies from the both tank drains. (Refer to FIG. 1)
- 3. Install the new positive drain cap assemblies onto both tanks. (Refer to FIG. 1)
- 4. Install the new rear bumper (2) using the LH (4) and RH (3) mount brackets, eight hex screws (5), and eight washers (6). Tighten the hardware to 26 43 ft. lb. (Refer to FIG. 2)
- 5. Use the M4 hex screws (10) to attach the Dust cap (1) chain (9) to the new bumper (2). (Refer to FIG. 1)
- 6. Check the new positive drain cap assemblies for leaks.

FIG. 1 - Recovery Tank Drain Cap Assembly

FIG. 2 - Solution Tank Assembly

FIG. 3 - Rear Bumper, Mount Brackets, And Mounting Hardware

## **BILL OF MATERIALS FOR POSITIVE CONTROL DRAIN KIT 365100**

| Ref. | TENNANT<br>Part No. | Description                   | Qty. |
|------|---------------------|-------------------------------|------|
| 1    | 48733               | Dust cap                      | 1    |
| 2    | 365151              | Rear bumper                   | 1    |
| 3    | 365152              | RH rear bumper bracket        | 1    |
| 4    | 365153              | LH rear bumper bracket        | 1    |
| 5    | 03192               | M10 hex screw, 30mm           | 8    |
| 6    | 32492               | 3/8 inch flat washer          | 8    |
| 7    | 75635               | Hose and cuff assembly        | 1    |
| 8    | 48734               | Female hose shank coupler     | 1    |
| 9    | 19903               | Chain, 13 links               | 1    |
| 10   | 16944               | M4 hex screw, 10mm            | 1    |
| 11   | 365184              | Positive control cap assembly | 2    |
| 12   | 16931               | M8 hex screw, 20mm            | 4    |
| 13   | 32491               | Flat washer, 5/16 inch        | 4    |