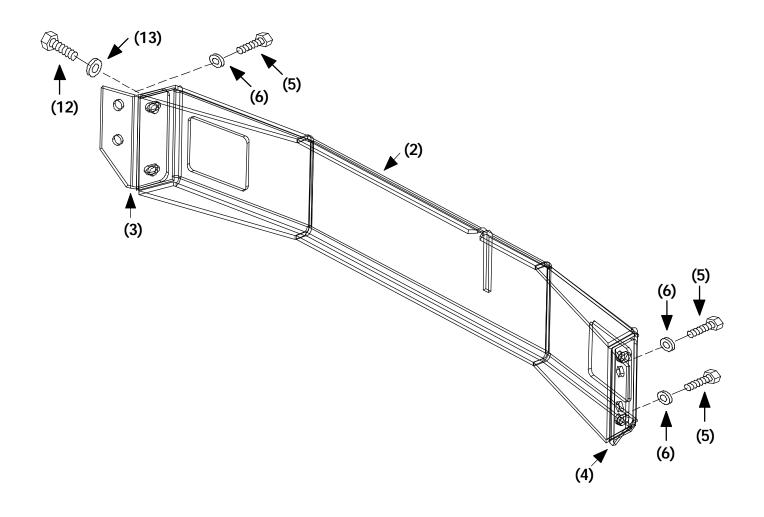

## **INSTALLATION:**

(Refer to FIG. 1, 2 and 3)

FOR SAFETY: Before leaving or servicing machine, stop on level surface and set parking brake. Then turn off machine and remove key.

- 1. Make sure the solution and recovery tanks are empty. (Refer to FIG. 1, 2 and 3)
- 2. Remove and discard the cap assemblies from the both tank drains. (Refer to FIG. 1)
- 3. Install the new positive drain cap assemblies onto both tanks. (Refer to FIG. 1)
- 4. Install the new rear bumper (2) using the LH (4) and RH (3) mount brackets, eight hex screws (5), and eight washers (6). Tighten the hardware to 26 43 ft. lb. (Refer to FIG. 2)
- 5. Use the M4 hex screws (10) to attach the Dust cap (1) chain (9) to the new bumper (2). (Refer to FIG. 1)
- 6. Check the new positive drain cap assemblies for leaks.

FIG. 1 - Recovery Tank Drain Cap Assembly

FIG. 2 - Solution Tank Assembly

FIG. 3 - Rear Bumper, Mount Brackets, And Mounting Hardware

## **BILL OF MATERIALS FOR POSITIVE CONTROL DRAIN KIT 365100**

| Ref. | TENNANT<br>Part No. | Description                   | Qty. |
|------|---------------------|-------------------------------|------|
| 1    | 48733               | Dust cap                      | 1    |
| 2    | 365151              | Rear bumper                   | 1    |
| 3    | 365152              | RH rear bumper bracket        | 1    |
| 4    | 365153              | LH rear bumper bracket        | 1    |
| 5    | 03192               | M10 hex screw, 30mm           | 8    |
| 6    | 32492               | 3/8 inch flat washer          | 8    |
| 7    | 75635               | Hose and cuff assembly        | 1    |
| 8    | 48734               | Female hose shank coupler     | 1    |
| 9    | 19903               | Chain, 13 links               | 1    |
| 10   | 16944               | M4 hex screw, 10mm            | 1    |
| 11   | 365184              | Positive control cap assembly | 2    |
| 12   | 16931               | M8 hex screw, 20mm            | 4    |
| 13   | 32491               | Flat washer, 5/16 inch        | 4    |