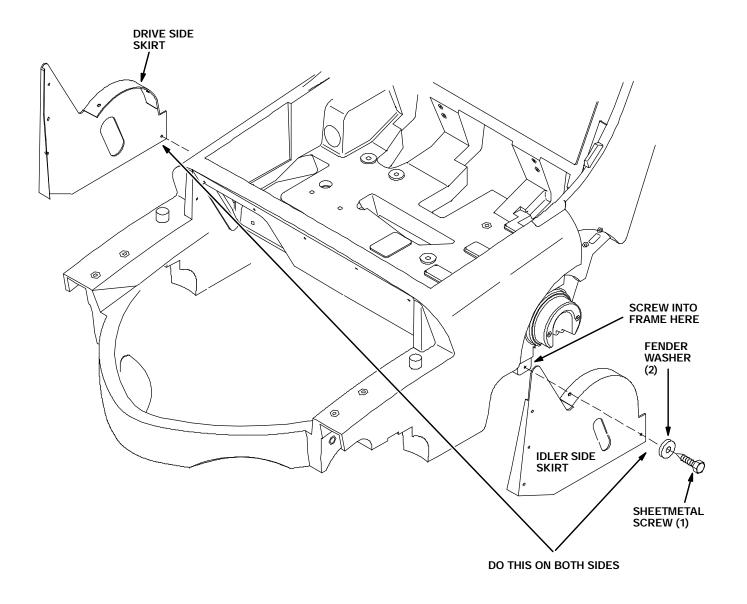

## INSTALLATION: (Refer to FIG. 1)

FOR SAFETY: Before leaving or servicing machine, stop on level surface and set parking brake. Then turn off machine and remove key.

- 1. Raise either the left or right rear wheel off the floor. Install jack stands under the frame.
- 2. Remove the screw, hub cap, and tire/wheel assembly from the axle.
- 3. Mark and drill a 1/4 in. clearance hole in the lower corner of the existing side skirt. Drill a 1/8 in. pilot hole in the lower corner of the machine frame.
- 4. Use the #10 sheetmetal screw (1) and fender washer (2) to secure the lower corner of the skirt to the lower corner of the machine frame. Hand tighten the screw. (Refer to FIG. 1)
- 5. Reinstall the rear tire/wheel assembly and lower the machine to the floor. Repeat this procedure on the other side.

FIG. 1 - Skirts And Frame