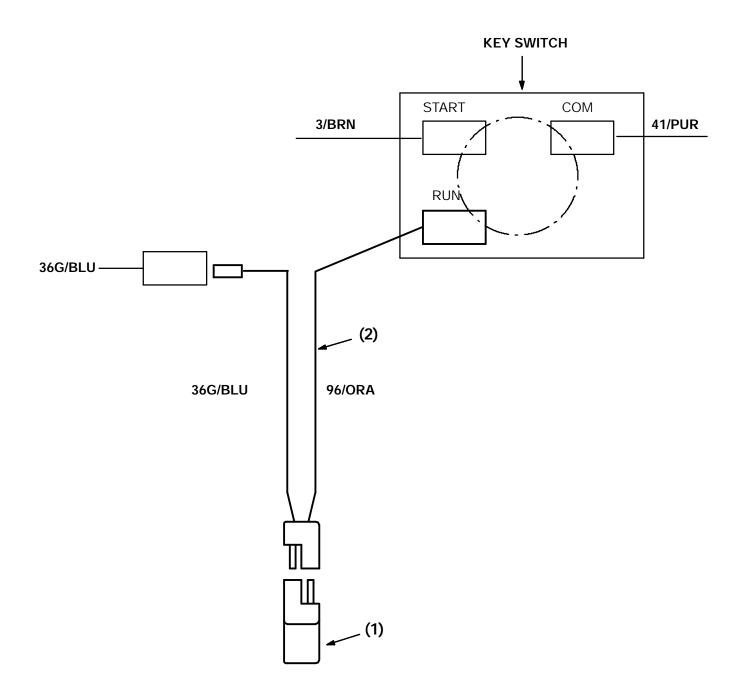

# WARNING: Always disconnect battery cables from machine before working on electrical components.

- 3. Locate the key switch on the dash panel. (Refer to FIG. 1 and 2)
- 4. Remove the 36G/BLU wire from the back of the key switch. (Refer to FIG. 1 and 2)
- 5. Connect the 36G/BLU wire to the BLUE wire on the new diode harness (2). (Refer to FIG. 1 and 2)
- 6. Connect the ORANGE wire of the diode harness (2) to the run position terminal (where 36G/BLU was) on the key switch. (Refer to FIG. 1 and 2)
- 7. Plug the new diode (1) into the new diode harness (2). (Refer to FIG. 1 and 2)
- 8. Connect the machine batteries.
- 9. Start the machine and check the key switch for proper operation.

# BILL OF MATERIALS FOR KEY SWITCH DIODE KIT 370157

| Ref. | TENNANT<br>Part No. | Description        | Qty. |
|------|---------------------|--------------------|------|
| 1    | 222290              | Diode assembly     | 1    |
| 2    | 370156              | Diode wire harness | 1    |
|      |                     |                    |      |

# FIG. 2 - New Diode And New Harness

TENNANT COMPANY P. O. Box 1452 Minneapolis, MN 55440-1452