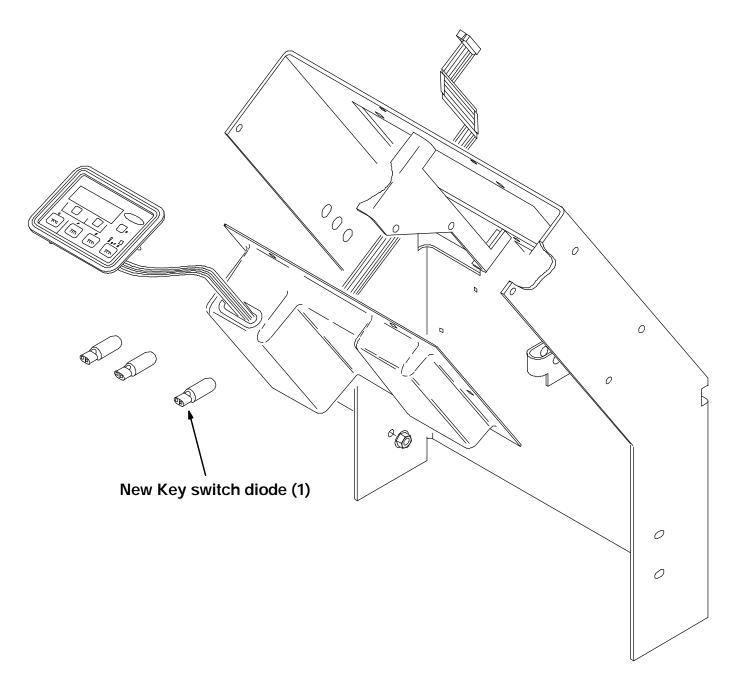

NOTE: Numbers in parenthesis () are reference numbers for parts listed in Bill of Materials.

Installation Instructions for Kit number 370157

# WARNING: Always disconnect battery cables from machine before working on electrical components.

- 3. Locate the key switch on the dash panel. (Refer to FIG. 1 and 2)
- 4. Remove the 36G/BLU wire from the back of the key switch. (Refer to FIG. 1 and 2)
- 5. Connect the 36G/BLU wire to the BLUE wire on the new diode harness (2). (Refer to FIG. 1 and 2)
- 6. Connect the ORANGE wire of the diode harness (2) to the run position terminal (where 36G/BLU was) on the key switch. (Refer to FIG. 1 and 2)
- 7. Plug the new diode (1) into the new diode harness (2). (Refer to FIG. 1 and 2)
- 8. Connect the machine batteries.
- 9. Start the machine and check the key switch for proper operation.