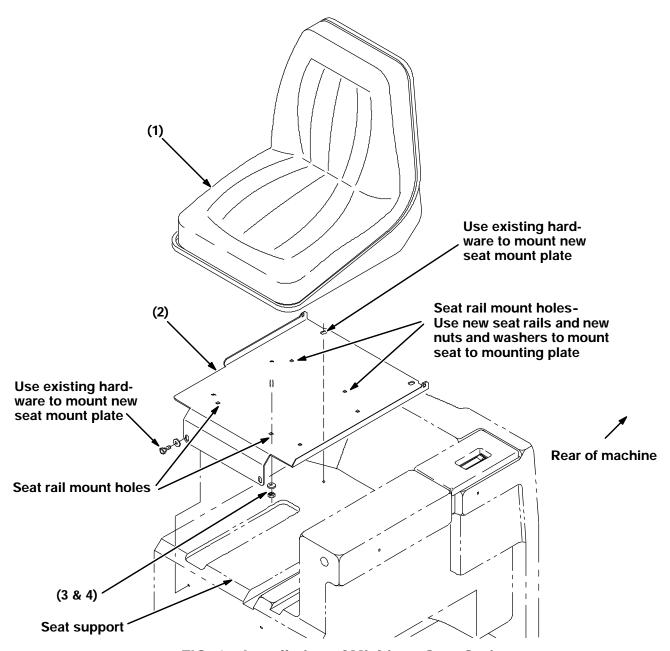

# INSTALLATION OF MICHIGAN SEAT OPTION:

(Refer to FIG. 1)

1. Remove the seat mounting plate from the seat support and retain all hardware. (Refer to FIG. 1)

# FOR SAFETY: Before leaving or servicing machine, stop on level surface and set parking brake. Then turn off machine and remove key.

- 2. Use the new seat rails and hardware (3) and (4) to mount the seat (1) to the mounting plate (2). The nuts and washers install on the underside of the mounting plate. Tighten all hardware. (Refer to FIG. 1)
- 3. Use the hardware retained in *Step 1* to install the seat and mounting plate onto the seat support. Tighten all hardware. (*Refer to FIG. 1*)
- 4. Adjust seat to the desired position.

FIG. 1 - Installation of Michigan Seat Option