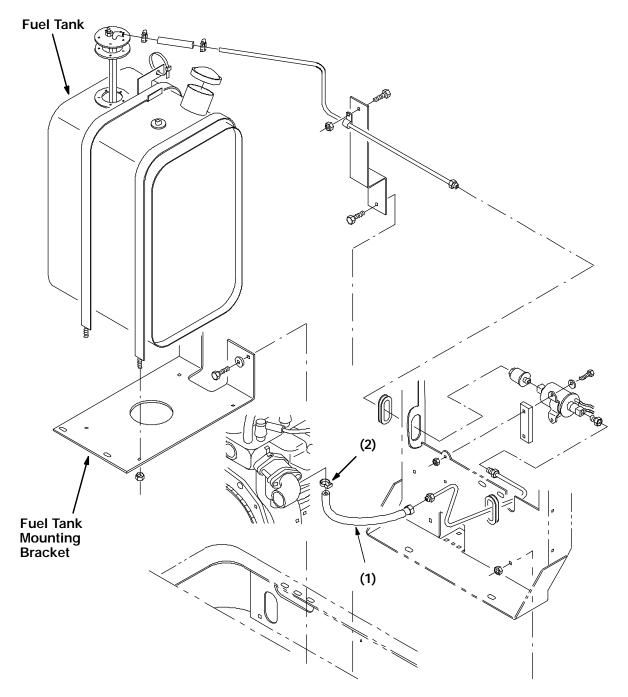

e to complete: 1 hour)

FOR SAFETY: Before leaving or servicing machine, stop on level surface and set parking brake. Then turn off machine and remove key.

## **INSTALLATION OF REPLACEMENT FUEL HOSE:**

(Refer to FIG. 1 and 2)

- 1. Raise seat support.
- 2. Place drain pan under fuel hose area to catch possible fuel leaks.

## FOR SAFETY: Keep flames and sparks away from fuel system service area (gasoline, lpg, diesel). Keep area well ventilated.

- 3. Remove and discard existing fuel hose.
- 4. Install new fuel hose (1). (Refer to FIG. 2)



FIG. 1 - Crimping of Fuel Hose Clamp

- 5. Secure fuel hose by tightening flare nut and clamp (2). Use *only* the clamp provided.
- 6. Tighten clamp (2) by crimping sides of raised area with a side cutter. (Refer to FIG. 1)
- 7. Lower seat support.



FIG. 2 - Installation of Replacement Fuel Hose

## **BILL OF MATERIALS FOR FUEL HOSE REPLACEMENT KIT NUMBER 361920**

| TENNANT<br>Part No. | Description            | Qty.                                   |
|---------------------|------------------------|----------------------------------------|
| 361338              | Fuel Hose              | 1                                      |
| 361552              | Clamp                  | 1                                      |
|                     | <b>Part No.</b> 361338 | Part No. Description  361338 Fuel Hose |

TENNANT COMPANY
P. O. Box 1452
Minneapolis, MN 55440-1452