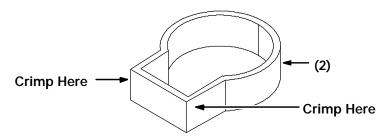

FIG. 1 - Crimping of Fuel Hose Clamp

- 5. Secure fuel hose by tightening flare nut and clamp (2). Use *only* the clamp provided.
- 6. Tighten clamp (2) by crimping sides of raised area with a side cutter. (Refer to FIG. 1)
- 7. Lower seat support.