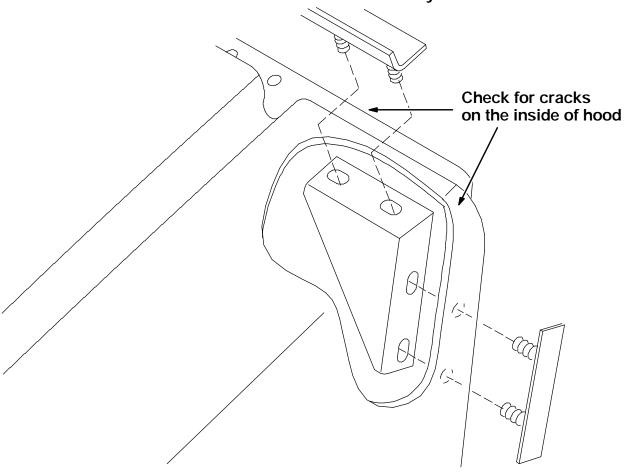

- 1. Raise the hopper cover.
- 2. Remove the four nyloc nuts and washers holding the left and right corner brackets to the back of the hopper cover. Discard the corner brackets but retain the hardware.
- 3. Locate any cracks in the corners of the hopper cover. Grind a small groove along the cracks, or, use a small screw driver or punch too spread the crack apart.
- 4. Mix the adhesive (3) and apply to the groove or cracked areas. **Allow the adhesive to cure for 30 minutes.** Surfaces should be clean before applying adhesive. No special cleaning procedures required.
- 5. Install the new left hand (1) and right hand (2) corner brackets on the back of the hopper cover. Reuse the old hardware and tighten to 3 4 ft lb.

TENNANT COMPANY
P. O. Box 1452
Minneapolis, MN 55440-1452

FIG. 1 - Hood Assembly

FIG. 2 - Corner Bracket Assembly