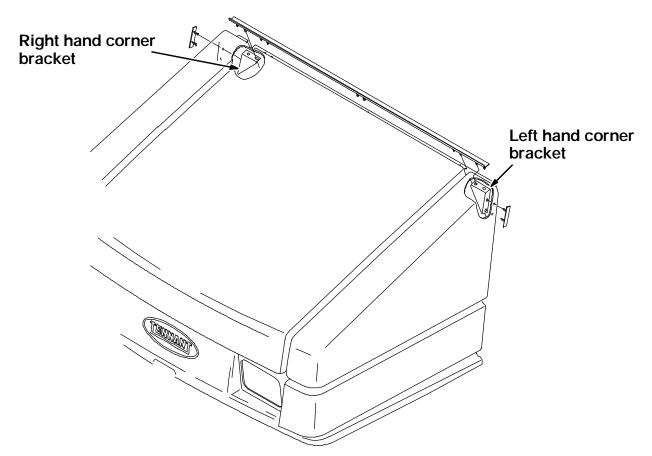

- 1. Raise the hopper cover.
- 2. Remove the four nyloc nuts and washers holding the left and right corner brackets to the back of the hopper cover. Discard the corner brackets but retain the hardware.
- 3. Locate any cracks in the corners of the hopper cover. Grind a small groove along the cracks, or, use a small screw driver or punch too spread the crack apart.
- 4. Mix the adhesive (3) and apply to the groove or cracked areas. **Allow the adhesive to cure for 30 minutes.** Surfaces should be clean before applying adhesive. No special cleaning procedures required.
- 5. Install the new left hand (1) and right hand (2) corner brackets on the back of the hopper cover. Reuse the old hardware and tighten to 3 4 ft lb.

TENNANT COMPANY
P. O. Box 1452
Minneapolis, MN 55440-1452

FIG. 1 - Hood Assembly

FIG. 2 - Corner Bracket Assembly