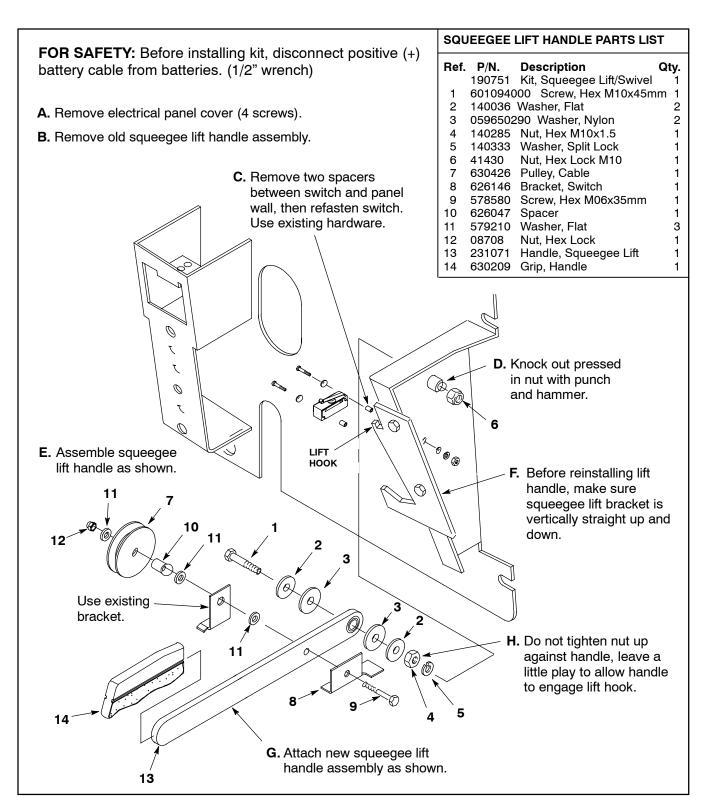

## SQUEEGEE LIFT HANDLE INSTALLATION INSTRUCTIONS:

TOOLS REQUIRED: Wrench sizes:1/2, (2)17mm, (2)10mm, 5.5mm & Standard Screw Driver. (Installation: 1/2 hour)

KIT NO. 190751 Page 2 of 2