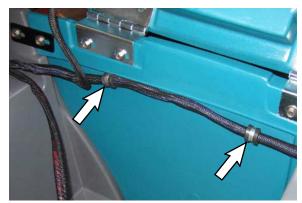

c.) Loosen the fours screws that mount the rear of the shroud to the solution tank (Figure 3). DO NOT REMOVE SCREWS.

Fig. 3

d.) Remove the two clamp screws that mount the wire harness to the shroud (Figure 4).