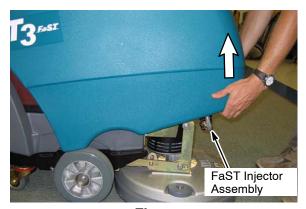

## FaST Injector Assembly Conversion Kit INSTALLATION INSTRUCTIONS - Continued

e.) Lift the front of the shroud to access the FaST injector assembly (Figure 5). For later models, pull shroud forward then lift.