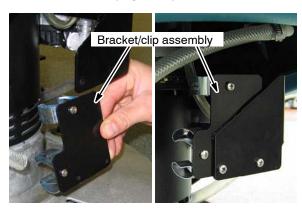

Fig. 5

2. Remove the old FaST Injector Assembly from the machine (Figure 6).

Fig. 6

3. Remove the two clips from the injector mounting bracket (Figure 7).

Fig. 7

4. Install the retrofit bracket/clip assembly supplied with kit (Figure 8).