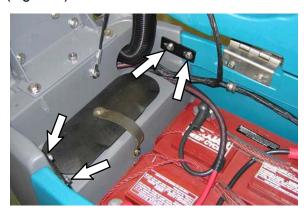

c.) Loosen the fours screws that mount the rear of the shroud to the solution tank (Figure 3). DO NOT REMOVE SCREWS.

Fig. 3

d.) Remove the two clamp screws that mount the wire harness to the shroud (Figure 4).