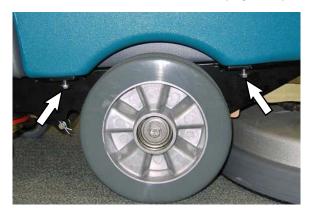

- 1. To allow access for kit installation, the front of the shroud must be raised. To raise shroud follow steps a.) through e.):
  - a.) If equipped, remove the four screws that mount the shroud to the chassis (Figure 1).