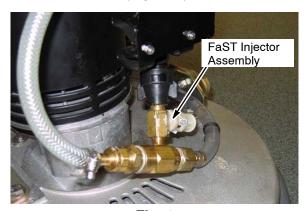

Fig. 5

2. Remove the old FaST Injector Assembly from the machine (Figure 6).

Fig. 6

3. Remove the two clips from the injector mounting bracket (Figure 7).

Fig. 7

4. Install the retrofit bracket/clip assembly supplied with kit (Figure 8).