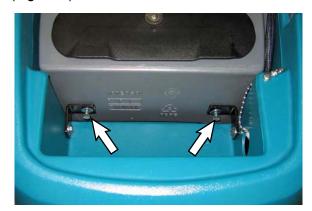

Fig. 1

b.) Remove the two screws that mount the front of the shroud to the solution tank (Figure 2).

Fig. 2

| Kit Contents |                                 |      |
|--------------|---------------------------------|------|
| Part No.     | Description                     | Qty. |
| 1040001      | Injector, Assy, .02 .0065       | 1    |
| 573073       | Clip, Grip, Hose, 1.00-1.38, zn | 2    |
| 1037228      | Plate, Mtg, Blk                 | 1    |
| 49697        | Screw, Pan, Phl, M4x0.70x10, ss | 4    |
| 339332       | Nut, Hex, Lock, M4x0.70, NI, ss | 4    |