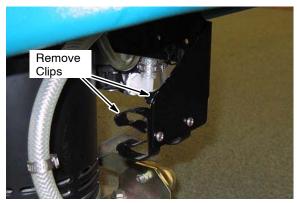

Fig. 5

2. Remove the old FaST Injector Assembly from the machine (Figure 6).

Fig. 6

3. Remove the two clips from the injector mounting bracket (Figure 7).

Fig. 7

4. Install the retrofit bracket/clip assembly supplied with kit (Figure 8).