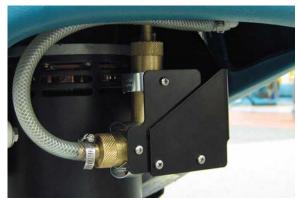

Fig. 8

5. Reconnect to hoses to the new FaST Injector Assemble as shown (Figure 9).

Fig. 9

6. Attach the new FaST Injector Assembly into the clips as shown (Figure 10).

Fig. 10

7. Reinstall the shroud and test the machine for proper FaST scrubbing.