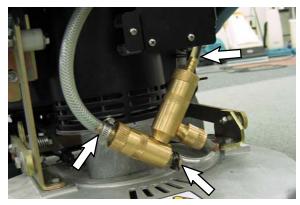

Fig. 8

5. Reconnect to hoses to the new FaST Injector Assemble as shown (Figure 9).

Fig. 9

6. Attach the new FaST Injector Assembly into the clips as shown (Figure 10).

Fig. 10

7. Reinstall the shroud and test the machine for proper FaST scrubbing.