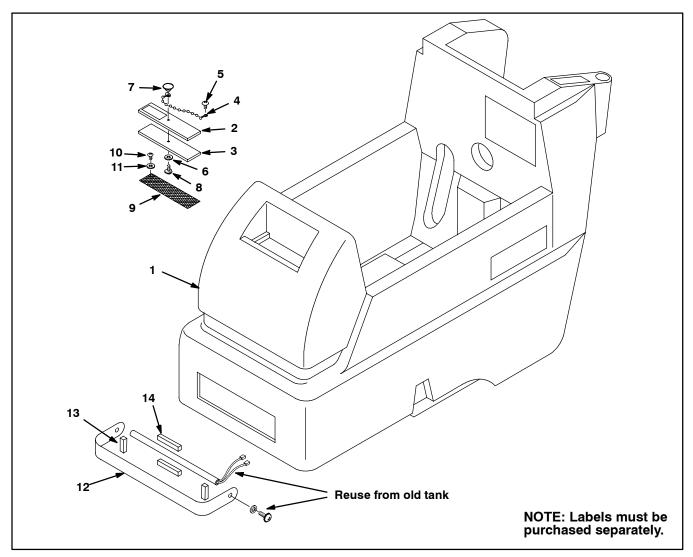

## KIT CONTENTS:

| REF | PART #    | DESCRIPTION                     | QTY. |
|-----|-----------|---------------------------------|------|
| 1   | 1023348   | TANK, SOL, NOBLES GREEN         | 1    |
|     | 1023350   | TANK, SOL, TENNANT TEAL         | 1    |
|     | 1023351   | TANK, SOL, NAVY BLUE            | 1    |
|     | 9001542   | TANK, SOL, NOBLES DARK GRAY     | 1    |
| 2   | 605061    | COVER SOLUTION FILL             | 1    |
| 3   | 605062    | GASKET, COVER, SOL FILL         | 1    |
| 4   | 621443    | CHAIN, BALL, #10 X 157L, SS     | 1    |
| 5   | 578201000 | SCREW, PAN, #10-32 X 0.50, PHL, | 1    |
| 6   | 07514     | WASHER, LOCK, INT, #10, SS      | 1    |

| REF | PART #  | DESCRIPTION                                 | QTY.  |
|-----|---------|---------------------------------------------|-------|
| 7   | 578301  | KNOB, RND, . D . L 10-32                    | 1     |
| 8   | 140826  | SCREW, PAN, #06-32 X 0.75, PHL<br>SS SHTMTL | 1     |
| 9   | 606146  | FILTER, SCREEN, SOL-FILL<br>XN-6062         | 1     |
| 10  | 140826  | SCREW, PAN, #06-32 X 0.75, PHL              | 2     |
| 11  | 140032  | WASHER, FLAT, #6, SS                        | 2     |
| 12  | 1020193 | SHIELD, LIGHT                               | 1     |
| 13  | 613454  | GASKET, CLSD CELL, .5X1.17'                 | 1.50" |
| 14  | 613454  | GASKET, CLSD CELL, .5X1.17'                 | 3.00" |