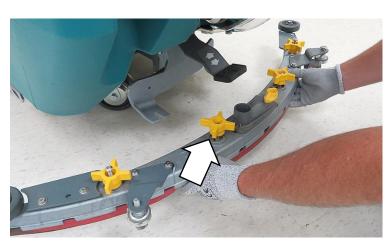

## INSTALLING THE SQUEEGEE ASSEMBLY

FOR SAFETY: Before installing brushes, park machine on level surface, turn off machine and remove key.

**A.** Lift the squeegee mount bracket to the raised position.

**B.** Mount the squeegee assembly to the squeegee mount bracket. Tighten the two inside yellow knobs to secure squeegee assembly to bracket.