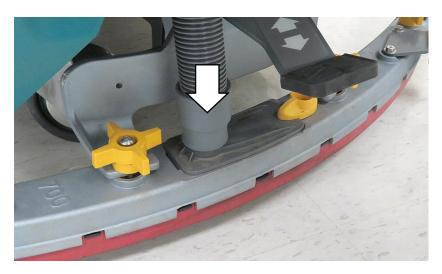

**C.** Connect the vacuum hose to the squeegee assembly.

**D.** Check squeegee blade for proper deflection. Lower squeegee to floor and propel machine forward for a short distance. The rear blade should deflect evenly across the full length of the squeegee as shown. Refer to the Operator Manual for adjustment instructions.