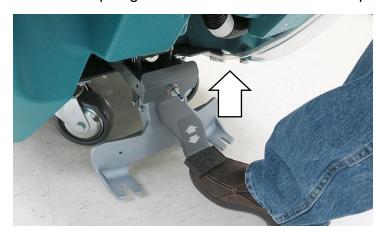

## INSTALLING THE SQUEEGEE ASSEMBLY

FOR SAFETY: Before installing brushes, park machine on level surface, turn off machine and remove key.

**A.** Lift the squeegee mount bracket to the raised position.

**B.** Mount the squeegee assembly to the squeegee mount bracket. Tighten the two inside yellow knobs to secure squeegee assembly to bracket.