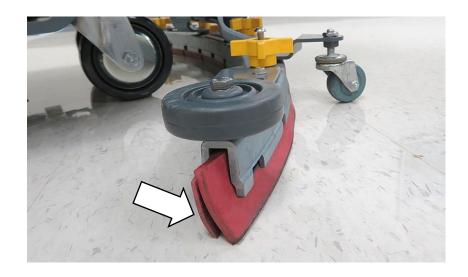

**C.** Connect the vacuum hose to the squeegee assembly.

**D.** Check squeegee blade for proper deflection. Lower squeegee to floor and propel machine forward for a short distance. The rear blade should deflect evenly across the full length of the squeegee as shown. Refer to the Operator Manual for adjustment instructions.