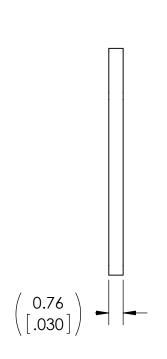

GENERAL NOTES

PRIMARY DIMENSIONS ARE METRIC, REFERENCE DIMENSIONS WITH BRACKETS ARE INCH. UNLESS OTHERWISE SPECIFIED ALL DIMENSIONS ARE AFTER TREATMENTS AND FINISHES.

PROPRIETARY INFORMATION

MAY NOT BE REPRODUCED OR DISCLOSED TO OTHERS WITHOUT WRITTEN PERMISSION OF TENNANT COMPANY.