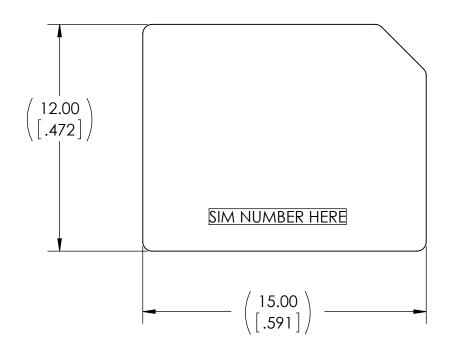

## NOTES:

MATERIAL SPECIFICATIONS: NOTED

1. SPECIFIED DISTRIBUTOR: AT&T

2. SPECIFIED MODEL: 3FF-310-030, 3FF MICROSIM, LTE-M NOTE: VENDOR NAME AND NUMBER ARE NOT ON THE CARD

NOTE: VARIOUS CARD MANUFACTURER NAMES AND NUMBERS WILL BE ON THE CARD

OTHER TREATMENTS AND FINISHES

PAINT - COLOR

NONE

- B. FORM FACTOR: 3FF
- 4. SPECIFIED REGION: GLOBAL

CONTROLLER, TELEM [SIM, UNIVERSAL]

- 5. PART IS ESD SENSITIVE
- 6. PART SHOWN IS JUST THE SIM CARD, NOT THE CREDIT CARD SIZED PLASTIC CARD IT IS PUNCHED OUT OF

GENERAL NOTES

PRIMARY DIMENSIONS ARE METRIC, REFERENCE DIMENSIONS WITH BRACKETS ARE INCH. UNLESS OTHERWISE SPECIFIED ALL DIMENSIONS ARE AFTER TREATMENTS AND FINISHES.

PROPRIETARY INFORMATION

MAY NOT BE REPRODUCED OR DISCLOSED TO OTHERS WITHOUT WRITTEN PERMISSION OF TENNANT COMPANY.