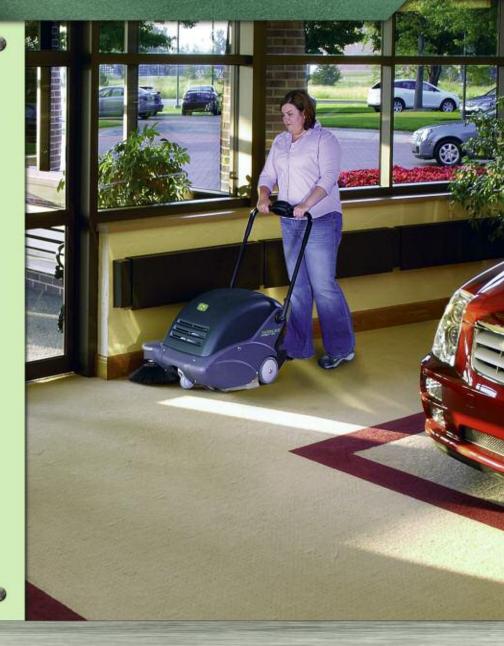

# Compact, cord-free, battery-operated sweeper

# Easy to maneuver push-forward design and cord-free operation.

## Move from hard to soft floors – without stopping or tripping

- Designed to move easily from hard floor to carpet without stopping
- Automatic adjusting brush
- Cord-free operation for increased safety