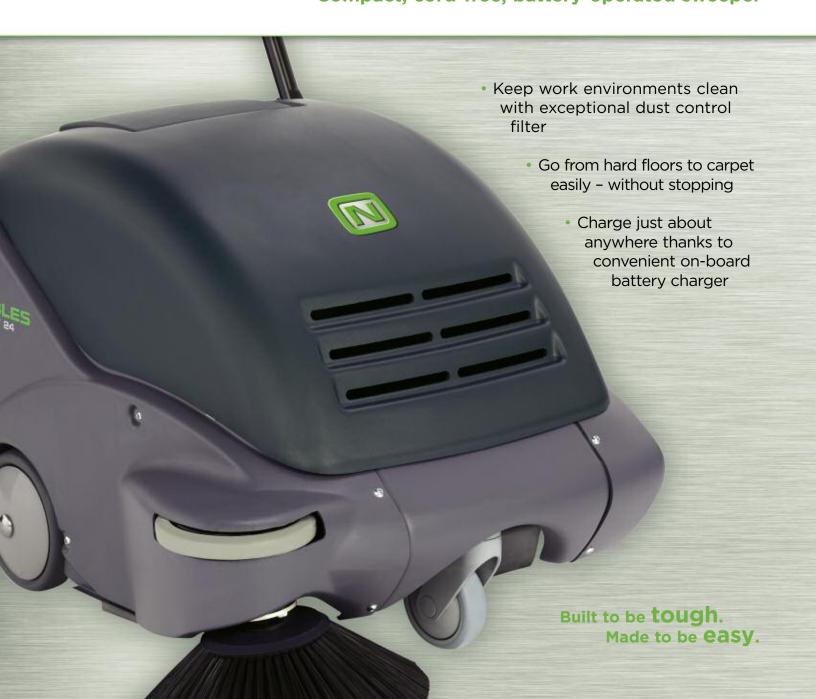

## What you need to get the job done right

- Simple-to-use controls
- 24 in / 610 mm cleaning path
- Clean virtually anywhere with whisper quiet 61 dBA operation
- Handy on-board battery charger (12 volt)
- Clean up to two hours on just one charge!

## Move from hard to soft floors – without stopping or tripping

- Designed to move easily from hard floor to carpet without stopping
- Automatic adjusting brush
- Cord-free operation for increased safety

## Leaves virtually no dust behind

- Keep dust out of the air and in the machine
- Dust control filter traps particles down to 3 microns!

Engineered by Tennant Company, the Scout 24 sweeper is a reliable choice for your no-nonsense cleaning needs.