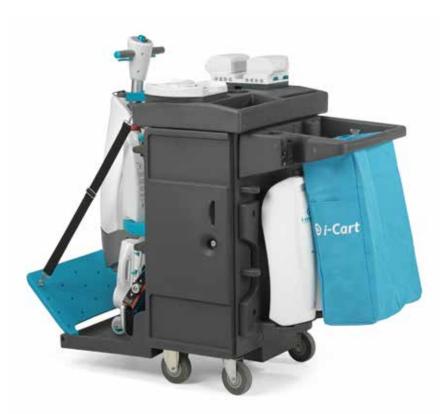

## i-cart ∟

## **TECHNICAL SPECIFICATIONS**

| Weight                 | 112 lbs                     |
|------------------------|-----------------------------|
| Side body (I x w x h)  | 55.1 in x 26.8 in x 43 in   |
| Cable length           | 32.8 feet                   |
| Castor size            | 5" (rubber)                 |
| Material               | LDPE   Rotomoulded          |
| Equipment Slot Options | 2 customizable slots for    |
|                        | i-mop XL® battery chargers* |
|                        | 3 mop handles*              |
|                        | 1 i-mop XL*                 |
|                        | 2 i-mop XL solution tanks*  |
|                        | 2 i-mop XL recovery tank*   |
|                        | 3 power sockets             |
|                        | 1 cup holder                |
|                        | 1 laundry bag / garbage bag |

<sup>\*</sup> i-cart L does not include an i-mop XL, batteries, chargers or extra tanks. All these items can be ordered separately.