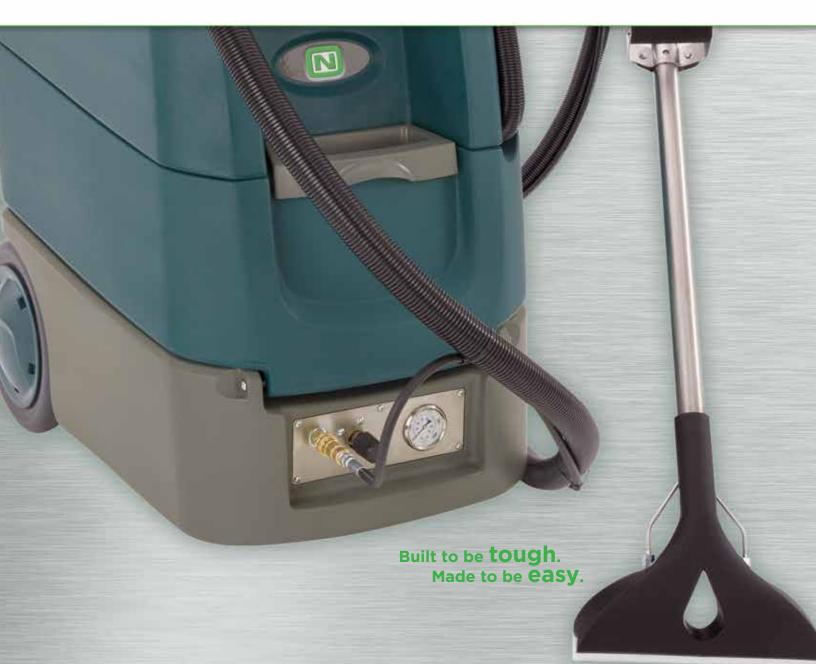

# **Durability**

 Built for durability with Roto-mold double walled construction for outstanding performance and a longer life.

#### Ease of Use

 Easy grip handles allow for quick transportation to clean more spaces.

## **Performance**

 CRI gold certified cleaning when used with Exodus Titanium Wand.

Engineered by Tennant Company, the Explorer™ Canister Extractors are the smart, reliable choice for your no-nonsense cleaning needs.