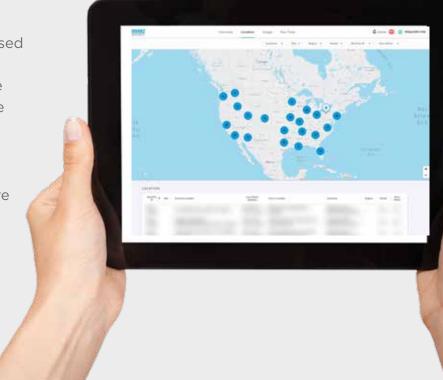

## **Putting Your Most Critical Data at Your Fingertips**

The updated IRIS\* dashboard — accessed through the My Account — makes it even easier to access and visualize the information you need to help you raise the bar on fleet performance.

- Secure anytime, anywhere access
- Redesigned interface is more intuitive and mobile-friendly
- Simple, clean graphics visualize key metrics
- Push reports sent to key decision makers for instant review